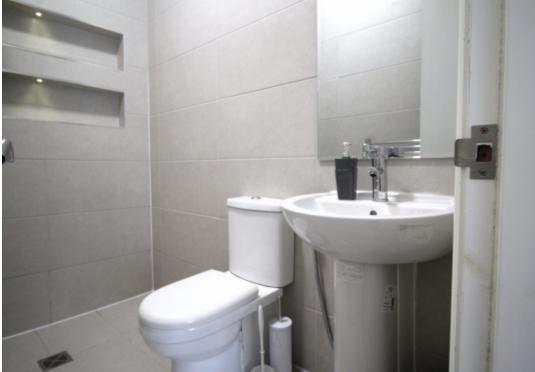

This studio property briefly compromises of a fully fitted kitchen, equipt with a washing machine. The studio also includes a double bed, wardrobe and desk with chair. Finally, there is a fully tiled bathroom with a shower.