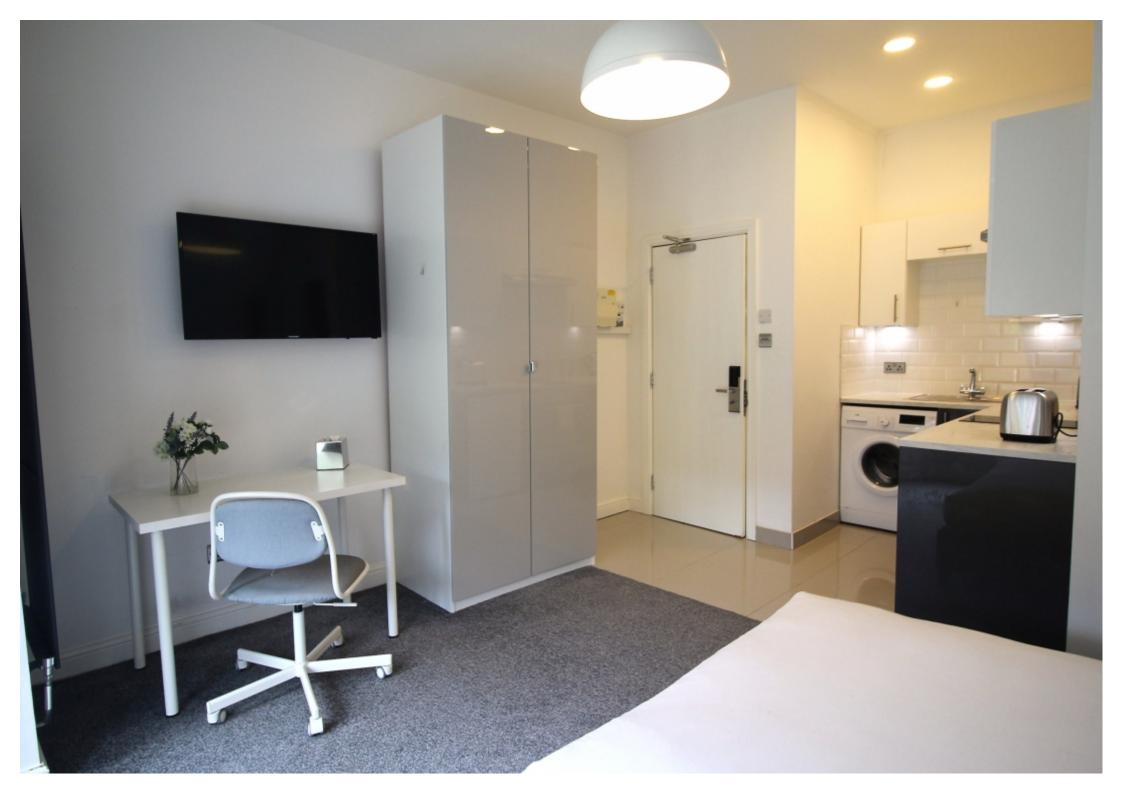

This studio property briefly compromises of a fully fitted kitchen, equipt with a washing machine. The studio also includes a double bed, wardrobe and desk with chair. Finally, there is a fully tiled bathroom with a shower.

The apartment itself is fully carpeted throughout, with central heating and double glazed windows.

This property is priced at £199 per person per week, making the full rental amount £862.33 per calendar month. It is inclusive of gas, water, electricity and complimentary Wi-Fi.