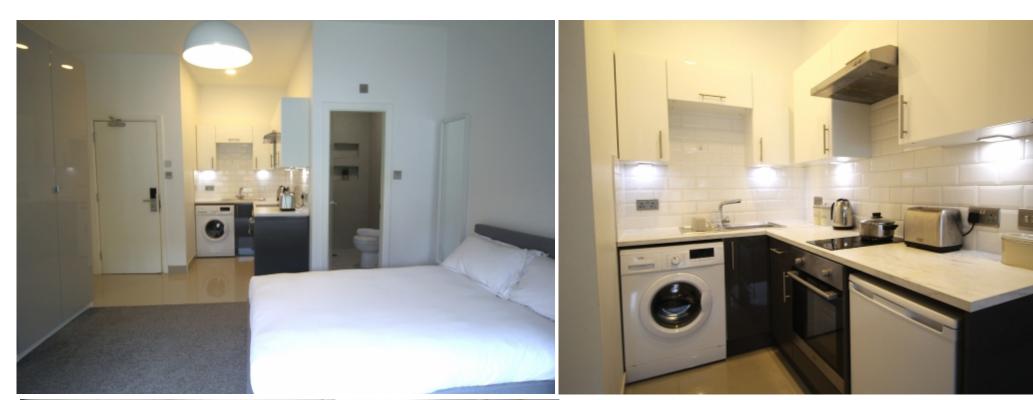

This studio property briefly compromises of a fully fitted kitchen, equipt with a washing machine. The studio also includes a double bed, wardrobe and desk with chair. Finally, there is a fully tiled bathroom with a shower.

The apartment itself is fully carpeted throughout, with central heating and double glazed windows.

This property is priced at £199 per person per week, making the full rental amount £862.33 per calendar month. It is inclusive of gas, water, electricity and complimentary Wi-Fi.