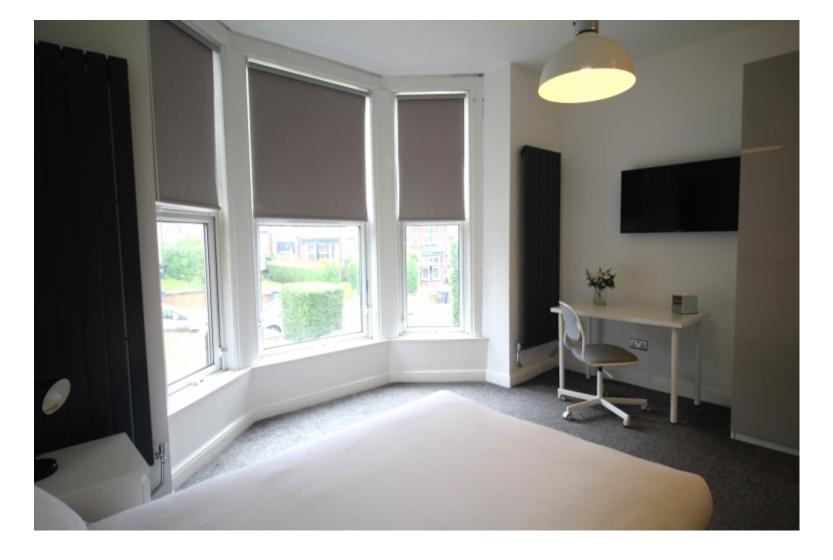

This studio property briefly compromises of a fully fitted kitchen, equipt with a washing machine. The studio also includes a double bed, wardrobe and desk with chair. Finally, there is a fully tiled bathroom with a shower.

The apartment itself is fully carpeted throughout, with central heating and double glazed windows.

This property is priced at £199 per person per week, making the full rental amount £862.33 per calendar month. It is inclusive of gas, water, electricity and complimentary Wi-Fi.