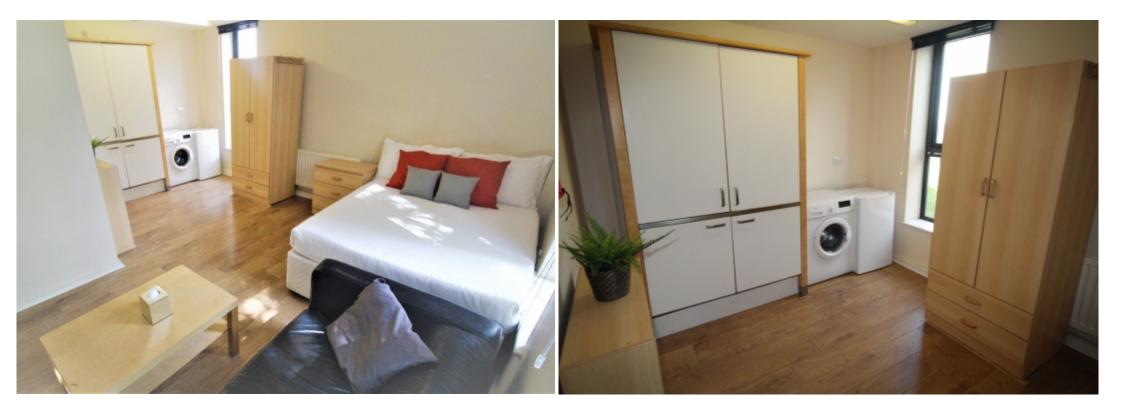

#### **Property reference: 2 WM**

- Close proximity to the University of Leeds.
- Surrounded by several shops, restaurants and bars.
- Early viewings are recommended!

This studio property briefly compromises of a kitchenette, equipt with a washing machine and dining table. The studio also includes a double bed, wardrobe and desk with chair. Finally, there is a fully tiled bathroom with a shower.

Other features of this property include central heating and double-glazed windows.

This property is priced at £185 per person per week, making the full rental amount£803.87 per calendar month. It is inclusive of gas, water, electricity and complimentary Wi-Fi.