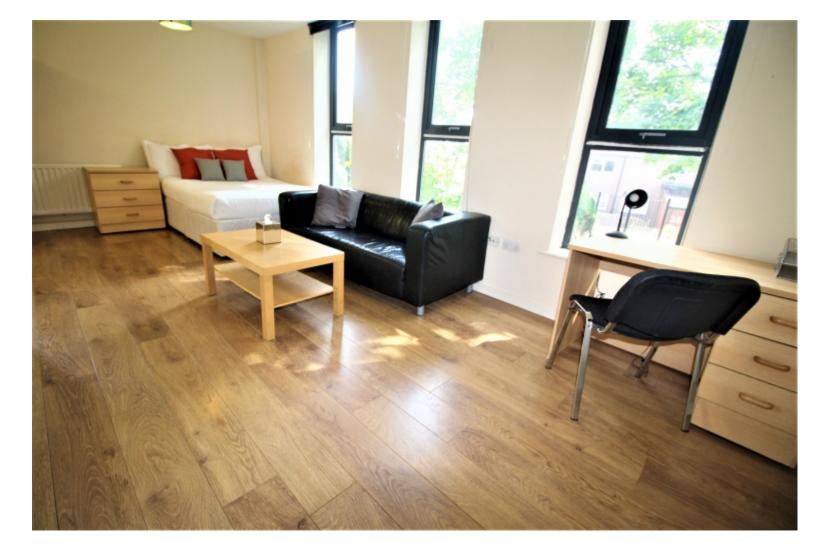

#### **Property reference: 2 WM**

- Close proximity to the University of Leeds.
- Surrounded by several shops, restaurants and bars.
- Early viewings are recommended!

This studio property briefly compromises of a kitchenette, equipt with a washing machine and dining table. The studio also includes a double bed, wardrobe and desk with chair. Finally, there is a fully tiled bathroom with a shower.

Other features of this property include central heating and double-glazed windows.

This property is priced at £185 per person per week, making the full rental amount£803.87 per calendar month. It is inclusive of gas, water, electricity and complimentary Wi-Fi.