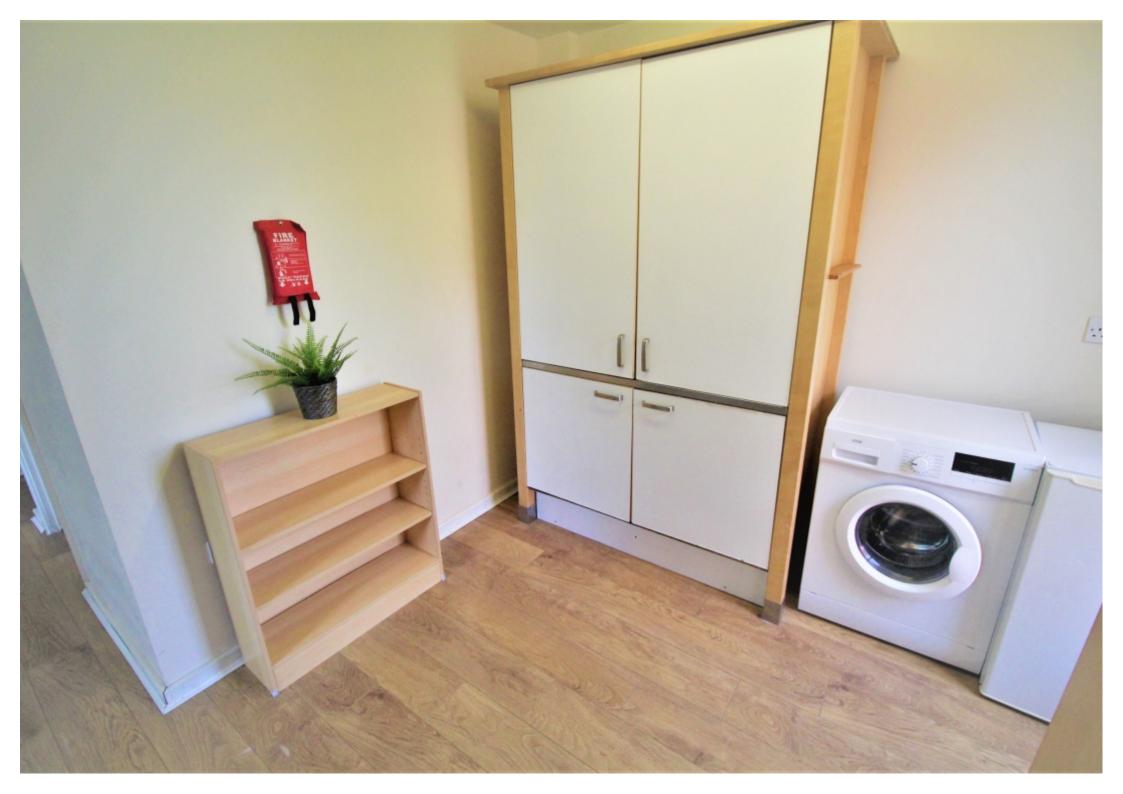

#### **Property reference: 2 WM**

- Close proximity to the University of Leeds.
- Surrounded by several shops, restaurants and bars.
- Early viewings are recommended!

This studio property briefly compromises of a kitchenette, equipt with a washing machine and dining table. The studio also includes a double bed, wardrobe and desk with chair. Finally, there is a fully tiled bathroom with a shower.

Other features of this property include central heating and double-glazed windows.

This property is priced at £185 per person per week, making the full rental amount£803.87 per calendar month. It is inclusive of gas, water, electricity and complimentary Wi-Fi.