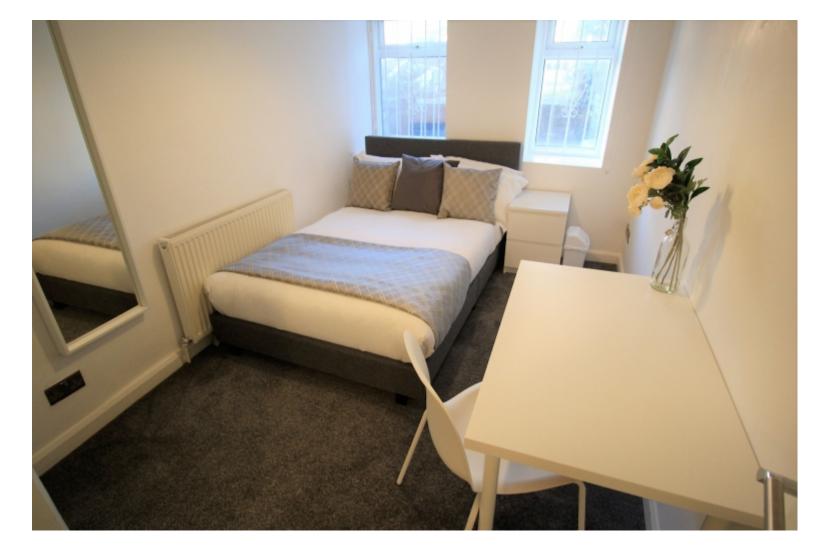

This 2 bedroom property briefly compromises of an open plan kitchen/living area equipt with a washing machine, TV and dining table. There are 2 fully furnished, double bedrooms each with a double bed, wardrobe, and desk with chair. Finally, there is a premium bathroom, fully tiled with a shower.

The apartment itself is fully carpeted throughout, with central heating and double glazed windows.

This property is priced at £159 per person per week, making the full rental amount £1381.80 per calendar month. It is inclusive of gas, water, electricity and complimentary Wi-Fi.