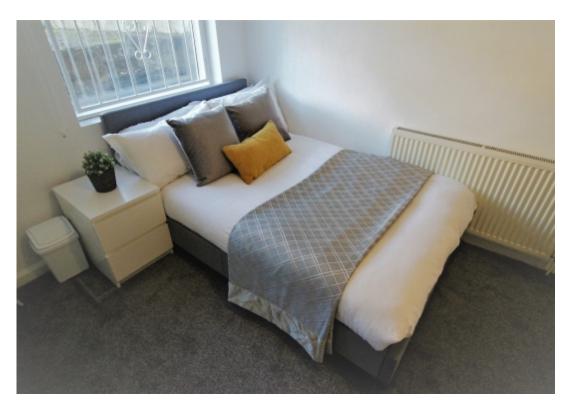

This 2 bedroom property briefly compromises of an open plan kitchen/living area equipt with a washing machine, TV and dining table. There are 2 fully furnished, double bedrooms each with a double bed, wardrobe, and desk with chair. Finally, there is a premium bathroom, fully tiled with a shower.

The apartment itself is fully carpeted throughout, with central heating and double glazed windows.

This property is priced at £159 per person per week, making the full rental amount £1381.80 per calendar month. It is inclusive of gas, water, electricity and complimentary Wi-Fi.