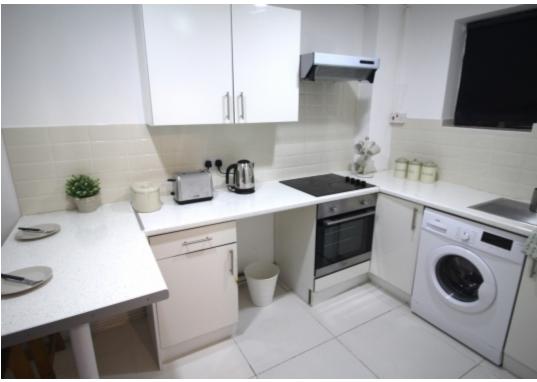

#### **Property reference: 158A WR F7**

- Close proximity to the University of Leeds.
- Surrounded by several shops, restaurants and bars.
- Early viewings are recommended!

This 2 bedroom property briefly compromises of a fully fitted kitchen equipt with a washing machine and breakfast bar. There are 2 double bedrooms, both fully furnished with a double bed, wardrobe and desk with chair. Finally, there is a fully tiled bathroom with a shower.

Other features of this property include central heating and double-glazed windows.

This property is priced at £120 per person per week, making the full rental amount £1042.86 per calendar month. It is not inclusive of any bills.