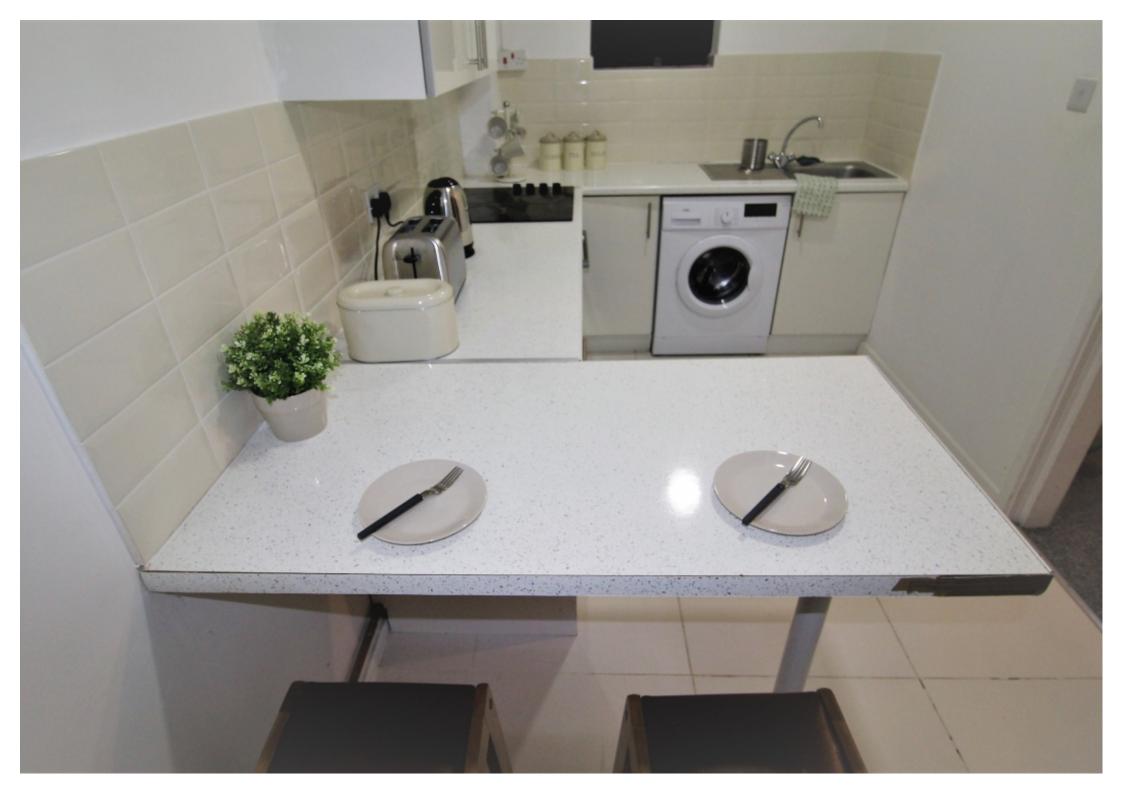

#### **Property reference: 158A WR F7**

- Close proximity to the University of Leeds.
- Surrounded by several shops, restaurants and bars.
- Early viewings are recommended!

This 2 bedroom property briefly compromises of a fully fitted kitchen equipt with a washing machine and breakfast bar. There are 2 double bedrooms, both fully furnished with a double bed, wardrobe and desk with chair. Finally, there is a fully tiled bathroom with a shower.