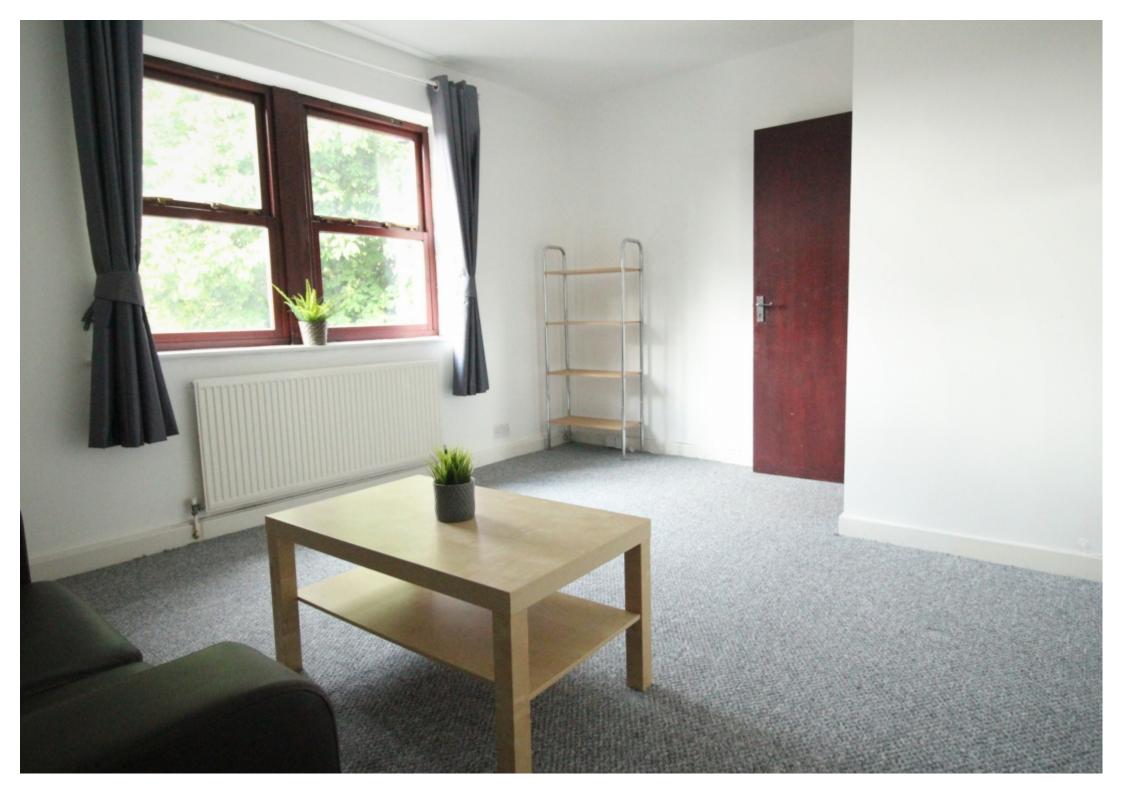

#### **Property reference: 158A WR F10**

- Close proximity to the University of Leeds.
- Surrounded by several shops, restaurants and bars.
- Early viewings are recommended!

This 1 bedroom property briefly compromises of a fully fitted kitchen equipt with a washing machine and breakfast bar, as well as a separate lounge area. There is a double bedroom, fully furnished with a double bed, wardrobe and desk with chair. Finally, there is a fully tiled bathroom with a shower.

Other features of this property include central heating and double-glazed windows.

This property is priced at £156 per person per week, making the full rental amount£677.86 per calendar month. It is not inclusive of any bills.