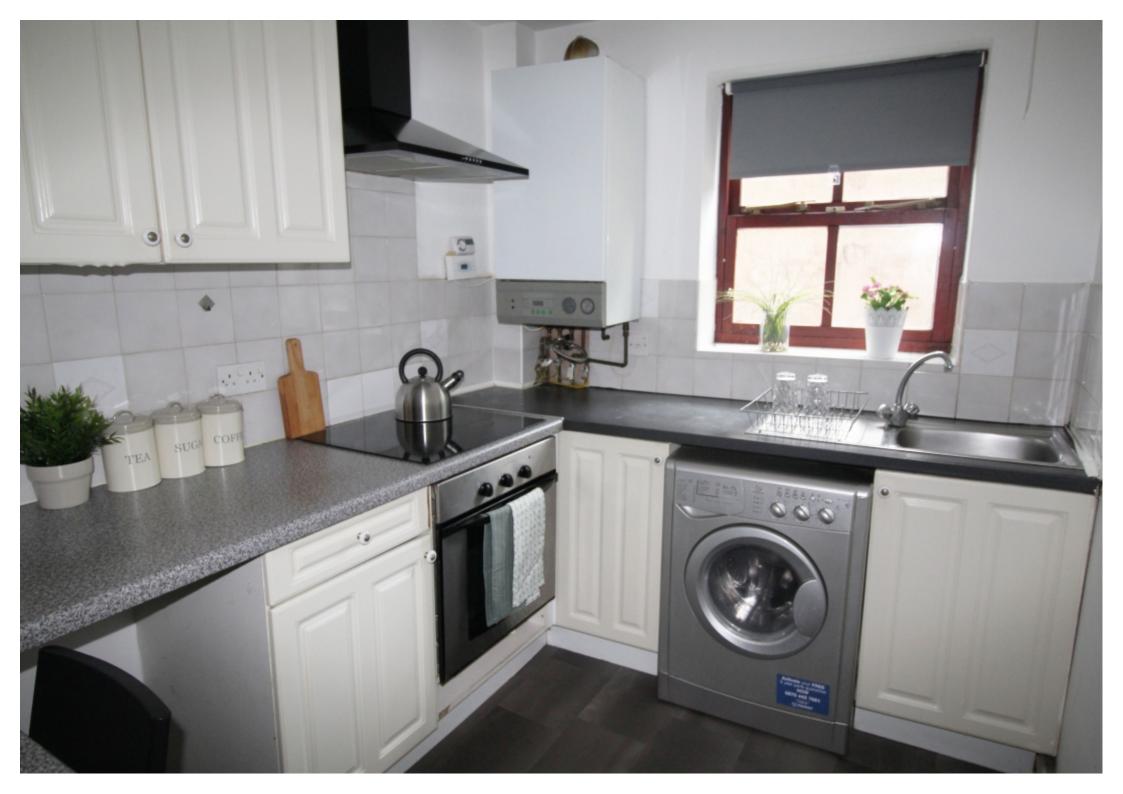

#### Property reference: 158A WR F1

- Close proximity to the University of Leeds.

- Surrounded by several shops, restaurants and bars.
- Early viewings are recommended!

This 1 bedroom property briefly compromises of a fully fitted kitchen equipt with a washing machine and breakfast bar, as well as a separate lounge area. There is a double bedroom, fully furnished with a double bed, wardrobe and desk with chair. Finally, there is a fully tiled bathroom with a shower.