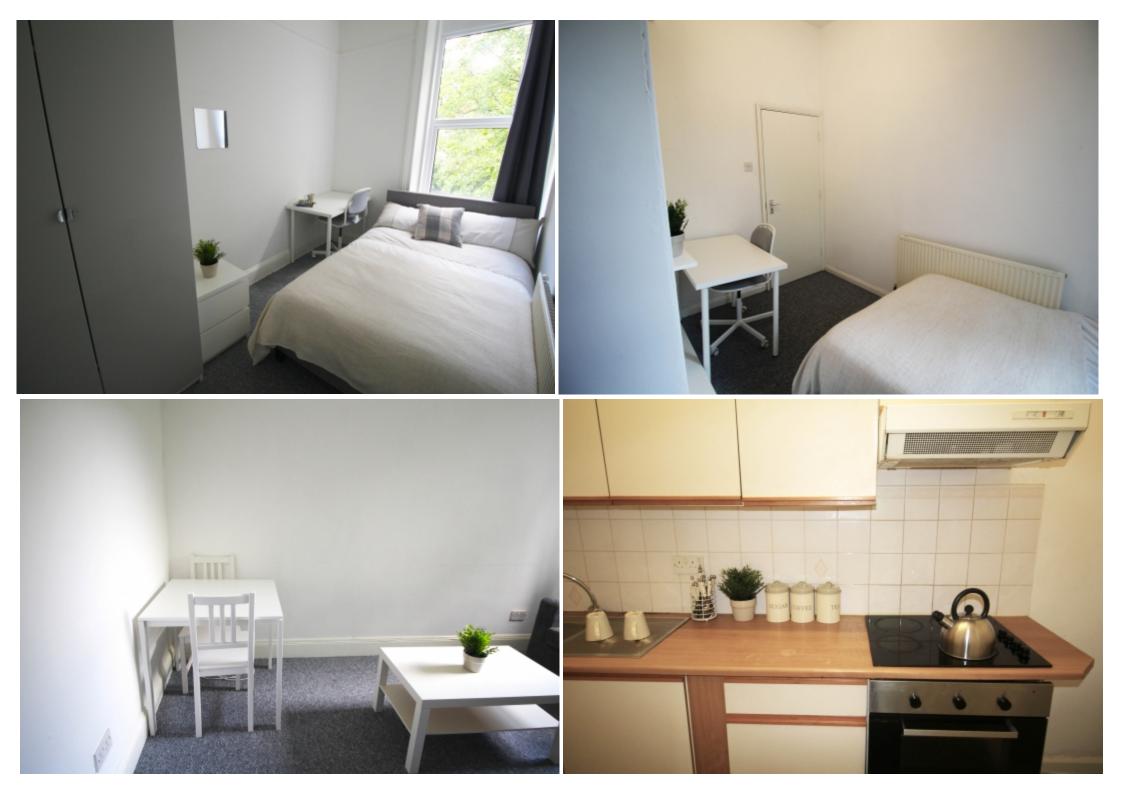

#### **Property reference: 158 WR F5**

- Close proximity to the University of Leeds.
- Surrounded by several shops, restaurants and bars.
- Early viewings are recommended!

This 2 bedroom property briefly compromises of a fully fitted kitchen equipt with a washing machine, as well as a separate lounge area. There are 2 double bedrooms, each fully furnished with a double bed, wardrobe and desk with chair. Finally, there is a fully tiled bathroom with a shower.

Other features of this property include central heating and double-glazed windows.

This property is priced at £129 per person per week, making the full rental amount £1121.08 per calendar month. It is not inclusive of any bills.