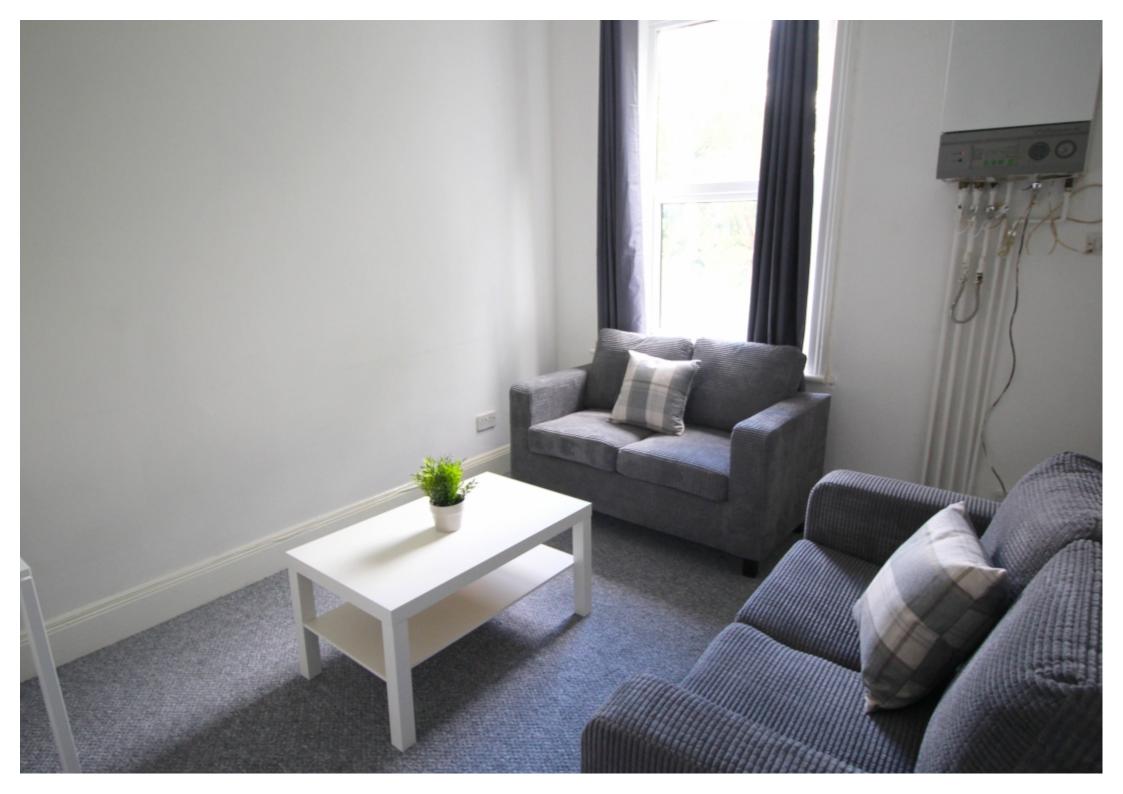

#### **Property reference: 158 WR F5**

- Close proximity to the University of Leeds.
- Surrounded by several shops, restaurants and bars.
- Early viewings are recommended!

This 2 bedroom property briefly compromises of a fully fitted kitchen equipt with a washing machine, as well as a separate lounge area. There are 2 double bedrooms, each fully furnished with a double bed, wardrobe and desk with chair. Finally, there is a fully tiled bathroom with a shower.

Other features of this property include central heating and double-glazed windows.

This property is priced at £129 per person per week, making the full rental amount £1121.08 per calendar month. It is not inclusive of any bills.