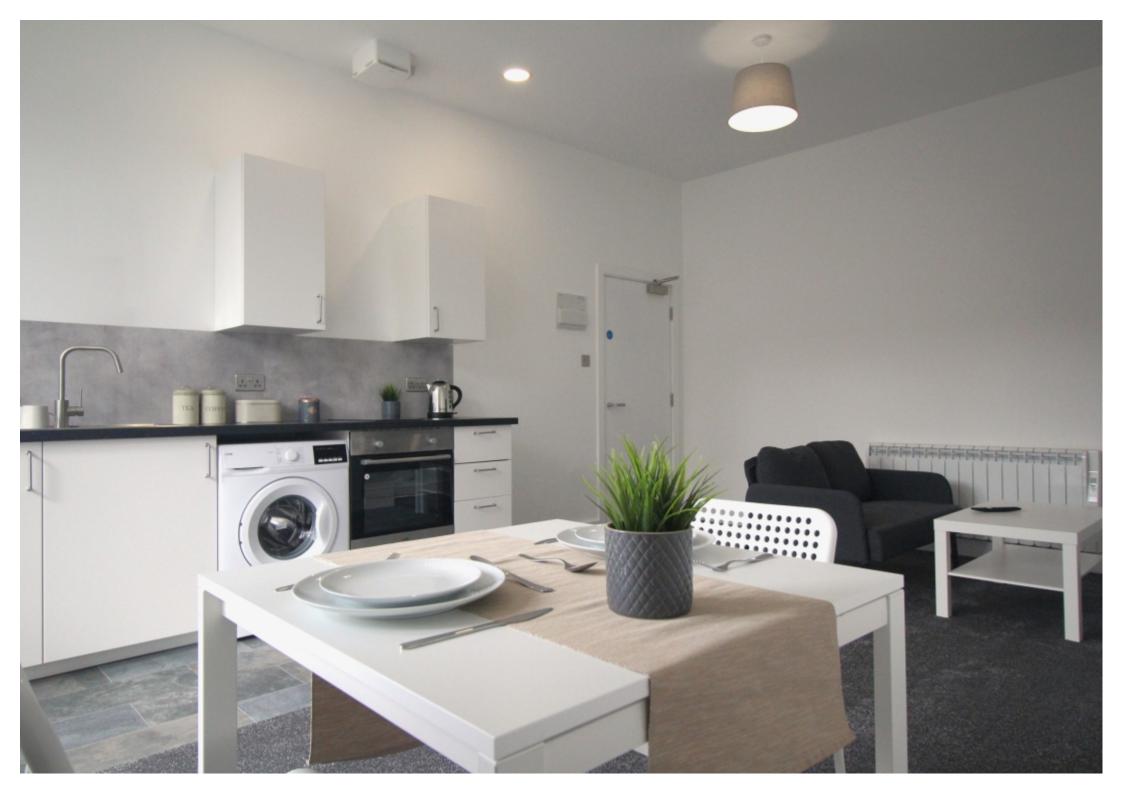

#### **Property reference: 158 WR F3**

- Close proximity to the University of Leeds.
- Surrounded by several shops, restaurants and bars.
- Early viewings are recommended!

This 1-bedroom property briefly compromises of a kitchen living area, equipt with a washing machine and dining table. There is also a double bed, wardrobe and desk with chair. Finally, there is a fully tiled bathroom with a shower.

Other features of this property include central heating and double-glazed windows.

This property is priced at £169 per person per week, making the full rental amount £734.25 per calendar month. It is not inclusive of any bills.