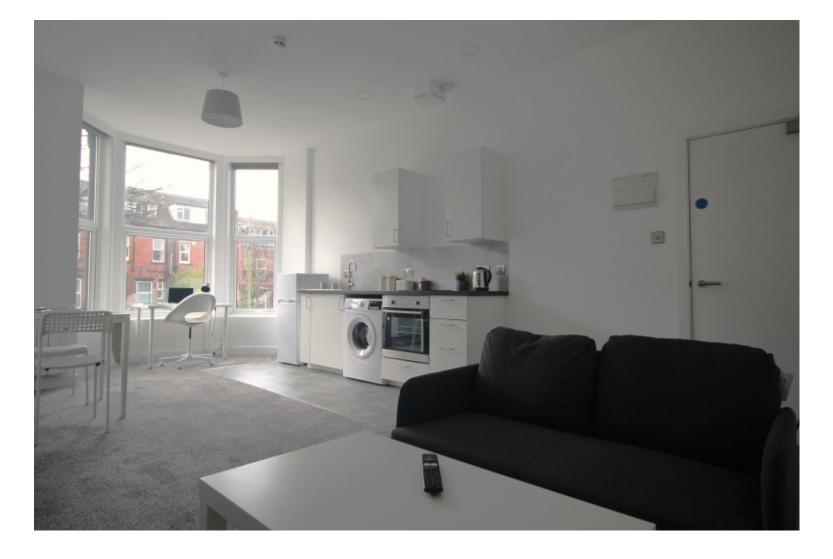

## **Property Description**

Property ref: 158 WR F3 A very spacious ground floor flat has become available in a prime student area of Leeds only minutes walking distance from the University and Business School.

#### **Property reference: 158 WR F3**

- Close proximity to the University of Leeds.
- Surrounded by several shops, restaurants and bars.
- Early viewings are recommended!

This 1-bedroom property briefly compromises of a kitchen living area, equipt with a washing machine and dining table. There is also a double bed, wardrobe and desk with chair. Finally, there is a fully tiled bathroom with a shower.

Other features of this property include central heating and double-glazed windows.

This property is priced at £169 per person per week, making the full rental amount £734.25 per calendar month. It is not inclusive of any bills.