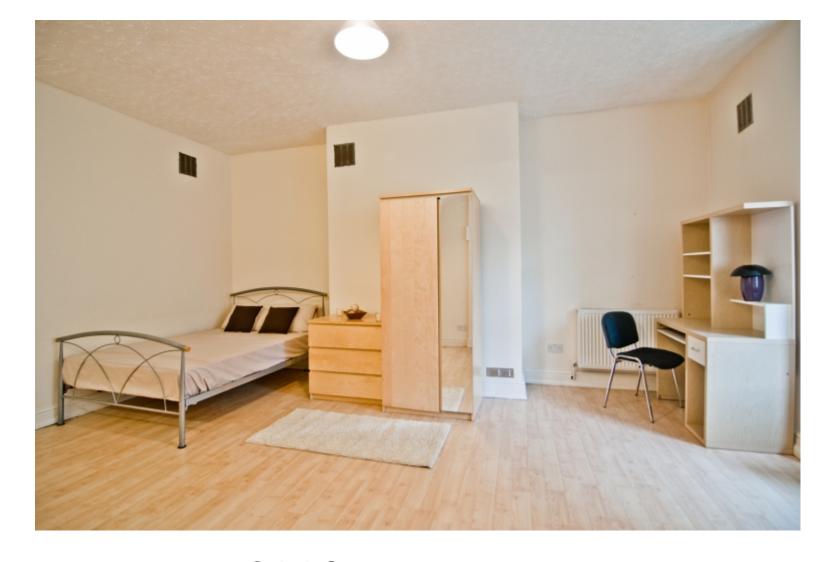

#### **Property reference: 158 WR F1**

- Close proximity to the University of Leeds.
- Surrounded by several shops, restaurants and bars.
- Early viewings are recommended!

This studio property briefly compromises of a fully fitted kitchen equipt with a washing machine, as well as a spacious lounge area. The bedroom area is fully furnished with a double bed, wardrobe and desk with chair. Finally, there is a fully tiled bathroom with a shower.

Other features of this property include central heating and double-glazed windows.

This property is priced at £119 per person per week, making the full rental amount £515.67 per calendar month. It is not inclusive of any bills.