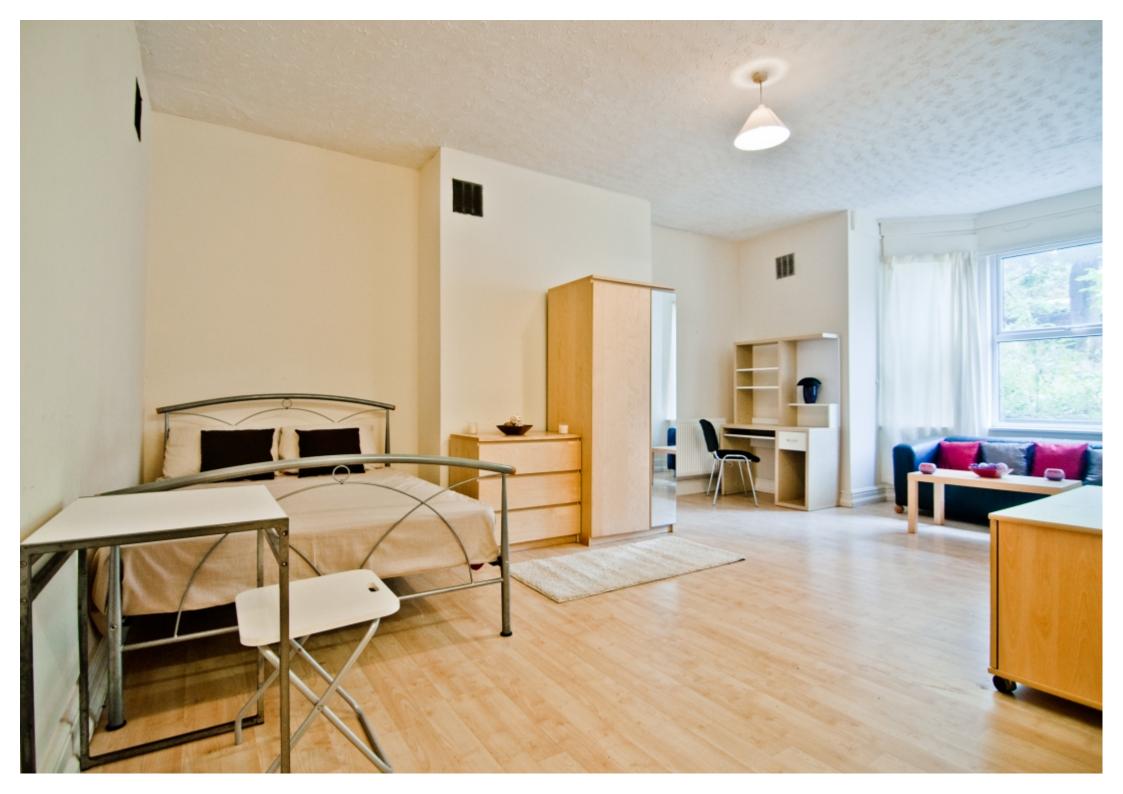

#### **Property reference: 158 WR F1**

- Close proximity to the University of Leeds.
- Surrounded by several shops, restaurants and bars.
- Early viewings are recommended!

This studio property briefly compromises of a fully fitted kitchen equipt with a washing machine, as well as a spacious lounge area. The bedroom area is fully furnished with a double bed, wardrobe and desk with chair. Finally, there is a fully tiled bathroom with a shower.

Other features of this property include central heating and double-glazed windows.

This property is priced at £119 per person per week, making the full rental amount £515.67 per calendar month. It is not inclusive of any bills.