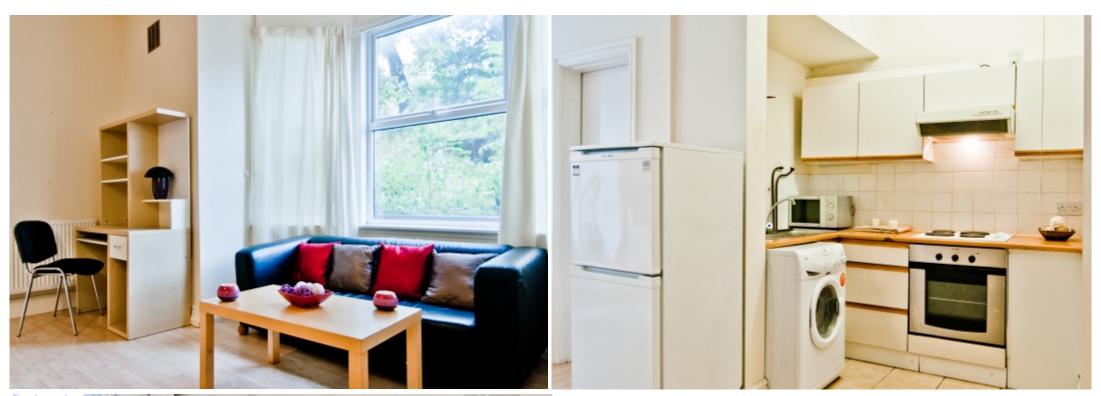

#### **Property reference: 158 WR F1**

- Close proximity to the University of Leeds.
- Surrounded by several shops, restaurants and bars.
- Early viewings are recommended!

This studio property briefly compromises of a fully fitted kitchen equipt with a washing machine, as well as a spacious lounge area. The bedroom area is fully furnished with a double bed, wardrobe and desk with chair. Finally, there is a fully tiled bathroom with a shower.

Other features of this property include central heating and double-glazed windows.

This property is priced at £119 per person per week, making the full rental amount £515.67 per calendar month. It is not inclusive of any bills.