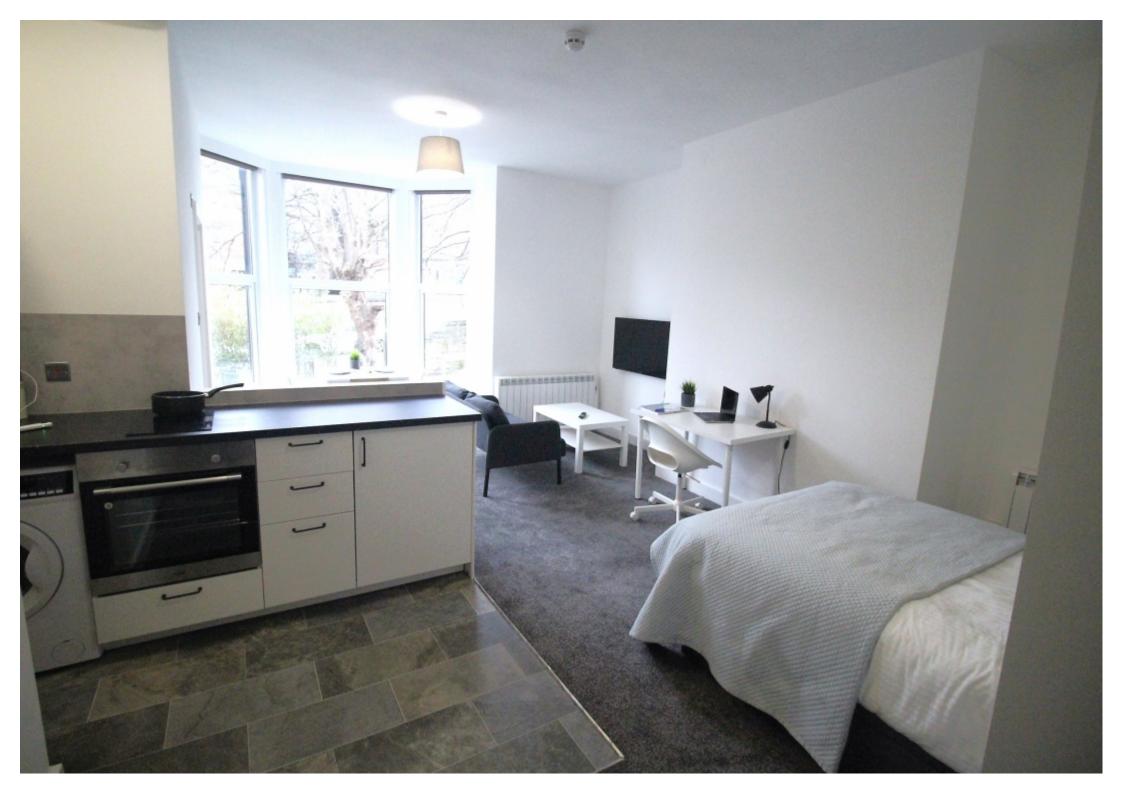

#### **Property reference: 158 WR F2**

- Close proximity to the University of Leeds.
- Surrounded by several shops, restaurants and bars.
- Early viewings are recommended!

This studio property briefly compromises of a fully fitted kitchen equipt with a washing machine, as well as a lounge area. The bedroom area is fully furnished with a double bed, wardrobe and desk with chair. Finally, there is a fully tiled bathroom with a shower.

Other features of this property include central heating and double-glazed windows.

This property is priced at £149 per person per week, making the full rental amount£647.45 per calendar month. It is not inclusive of any bills.