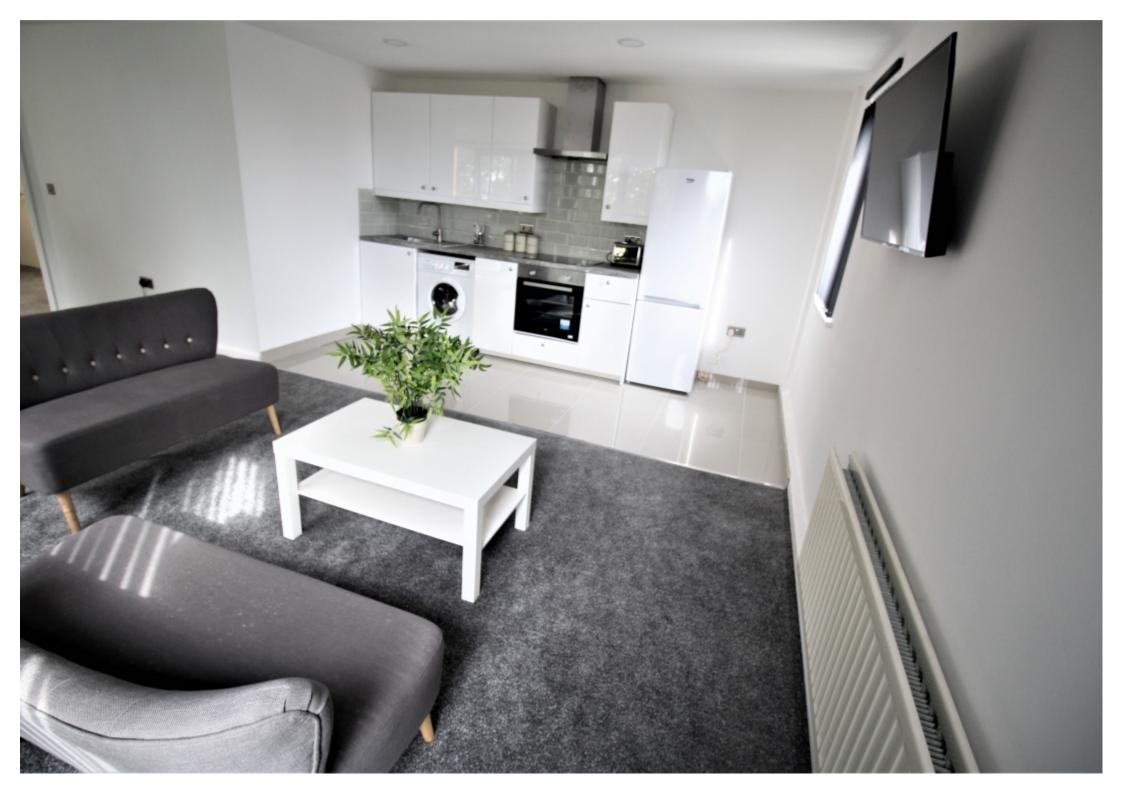

This 3 bedroom property briefly compromises of a kitchen/living area equipt with a washing machine, dining table and TV. There are 3 fully furnished, large double bedrooms each with a double bed, wardrobe, and desk with chair. Finally, there is a premium bathroom, fully tiled with a shower,.

The apartment itself is fully carpeted throughout, with central heating and double glazed windows.