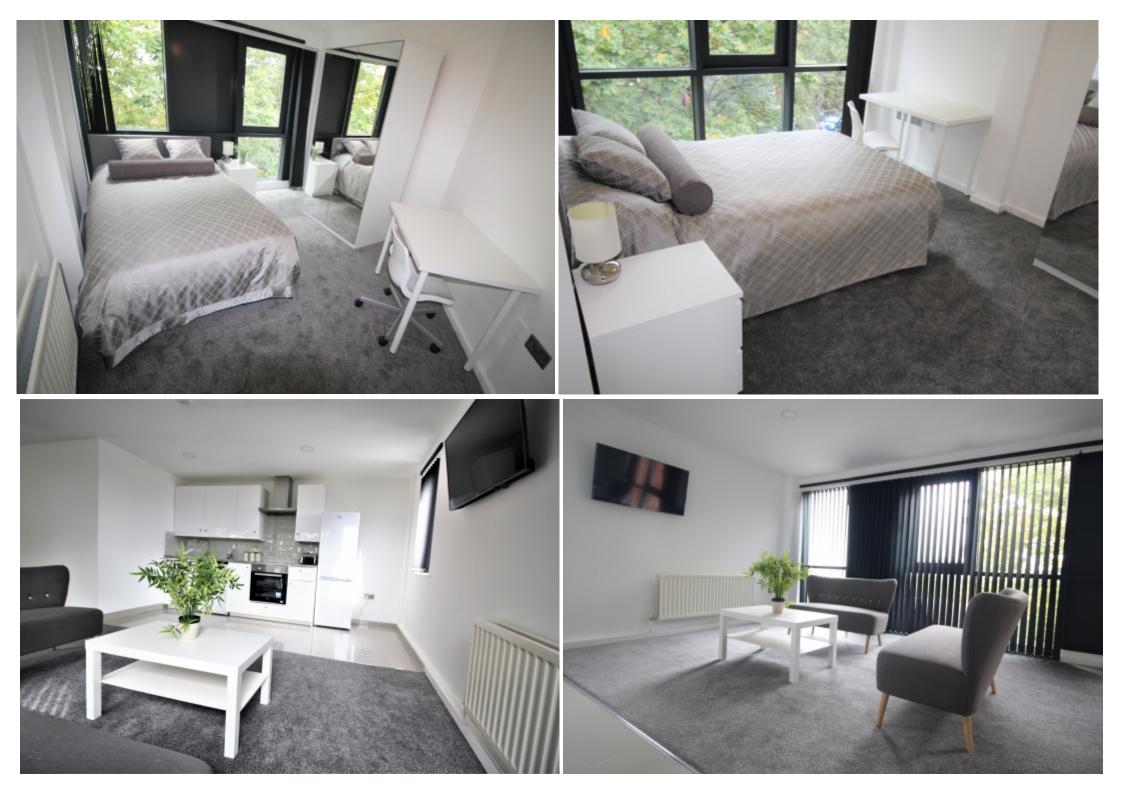

This 3 bedroom property briefly compromises of a kitchen/living area equipt with a washing machine, dining table and TV. There are 3 fully furnished, large double bedrooms each with a double bed, wardrobe, and desk with chair. Finally, there is a premium bathroom, fully tiled with a shower,.

The apartment itself is fully carpeted throughout, with central heating and double glazed windows.