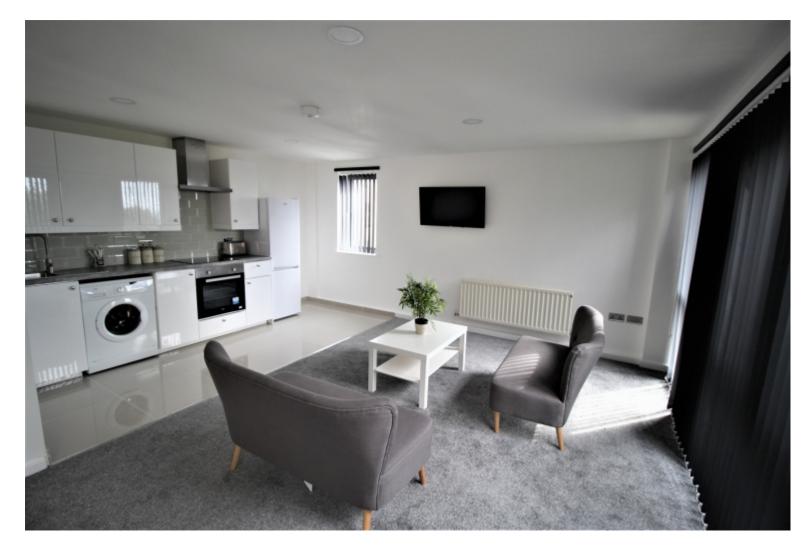

This 3 bedroom property briefly compromises of a kitchen/living area equipt with a washing machine, dining table and TV. There are 3 fully furnished, large double bedrooms each with a double bed, wardrobe, and desk with chair. Finally, there is a premium bathroom, fully tiled with a shower,.

The apartment itself is fully carpeted throughout, with central heating and double glazed windows.