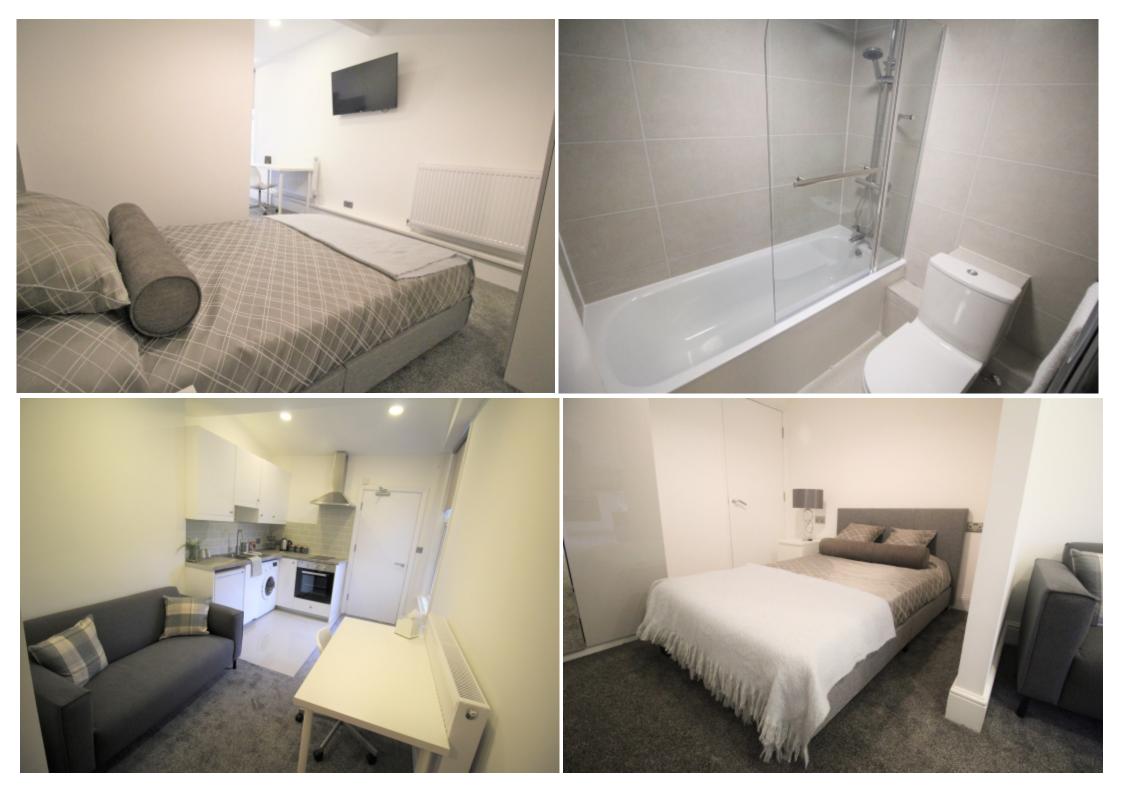

This studio property briefly compromises of a kitchen/living area equipt with a washing machine and study area. There is also a fully furnished bedroom area with a double bed and wardrobe. Finally, there is a premium bathroom, fully tiled with a shower.