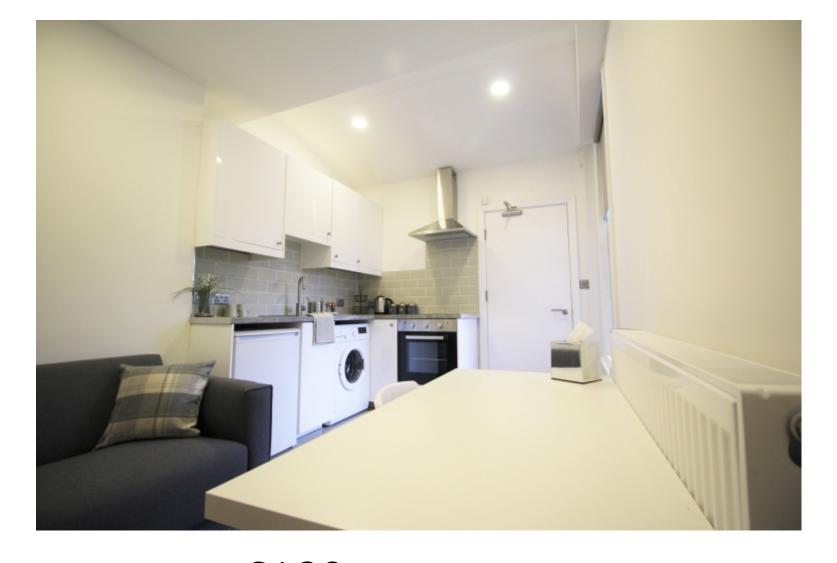

### **Property Description**

A well-presented studio flat located in a prime area close to the University of Leeds and Business school.

This studio property briefly compromises of a kitchen/living area equipt with a washing machine and study area. There is also a fully furnished bedroom area with a double bed and wardrobe. Finally, there is a premium bathroom, fully tiled with a shower.

The apartment itself is fully carpeted throughout, with central heating and double glazed windows.

This property is priced at £189 per person per week, making the full rental amount£821.25 per calendar month. It is inclusive of gas, water, electricity and complimentary Wi-Fi.