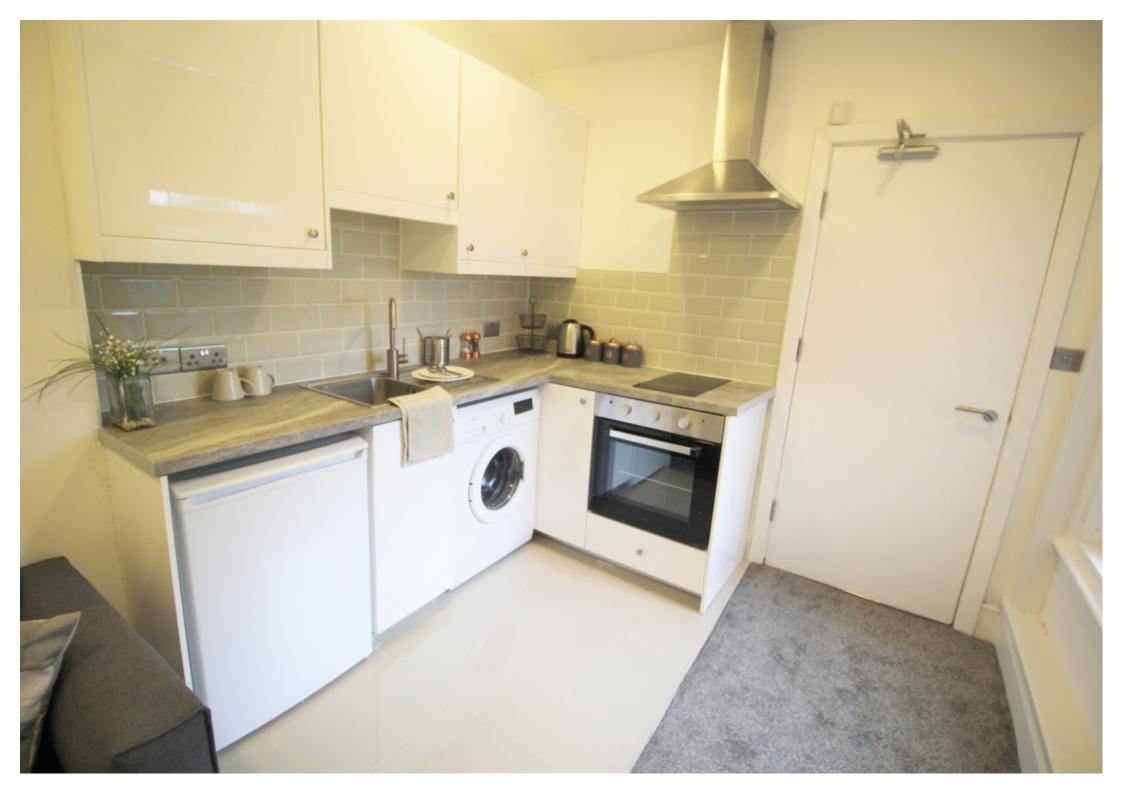

This studio property briefly compromises of a kitchen/living area equipt with a washing machine and study area. There is also a fully furnished bedroom area with a double bed and wardrobe. Finally, there is a premium bathroom, fully tiled with a shower.

## **Key Features**

- Available for 24/25Academic Year
- Bills inclusive option

- Free Wi-Fi
- Fully fitted kitchen with washing machine

Private Entrance