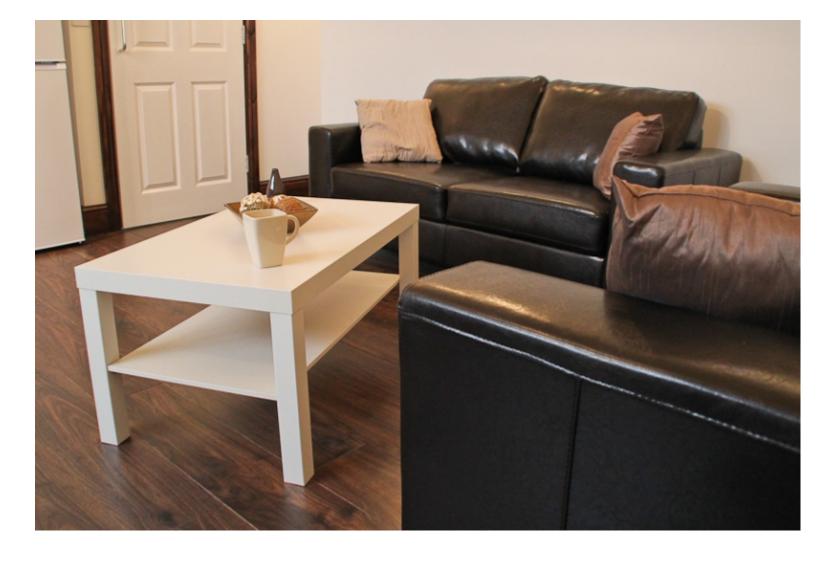

#### **Property reference: 13 KR F2T**

- Short walking distance to the University of Leeds.
- Surrounded by several shops, restaurants and bars.
- Early viewings are recommended!

This 2 bedroom property briefly compromises of a fully fitted kitchen/living area equipt with a washing machine and dining table. There are 2 double bedrooms, each fully furnished with a double bed, wardrobe and desk with chair. Finally, there is a fully tiled bathroom with a shower.

Other features of this property include central heating and double-glazed windows.

This property is priced at £159 per person per week, making the full rental amount £1381.80 per calendar month. It is inclusive of gas, water, electricity and complimentary Wi-Fi.