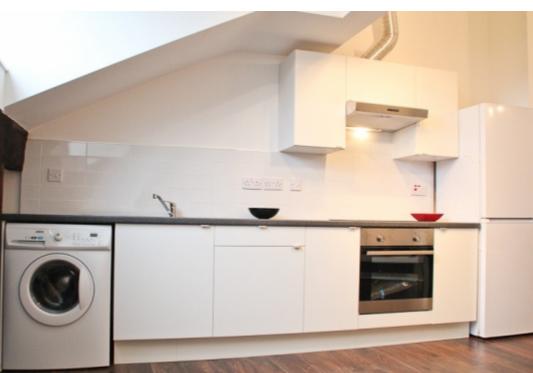

#### **Property reference: 13 KR F2T**

- Short walking distance to the University of Leeds.
- Surrounded by several shops, restaurants and bars.
- Early viewings are recommended!

This 2 bedroom property briefly compromises of a fully fitted kitchen/living area equipt with a washing machine and dining table. There are 2 double bedrooms, each fully furnished with a double bed, wardrobe and desk with chair. Finally, there is a fully tiled bathroom with a shower.