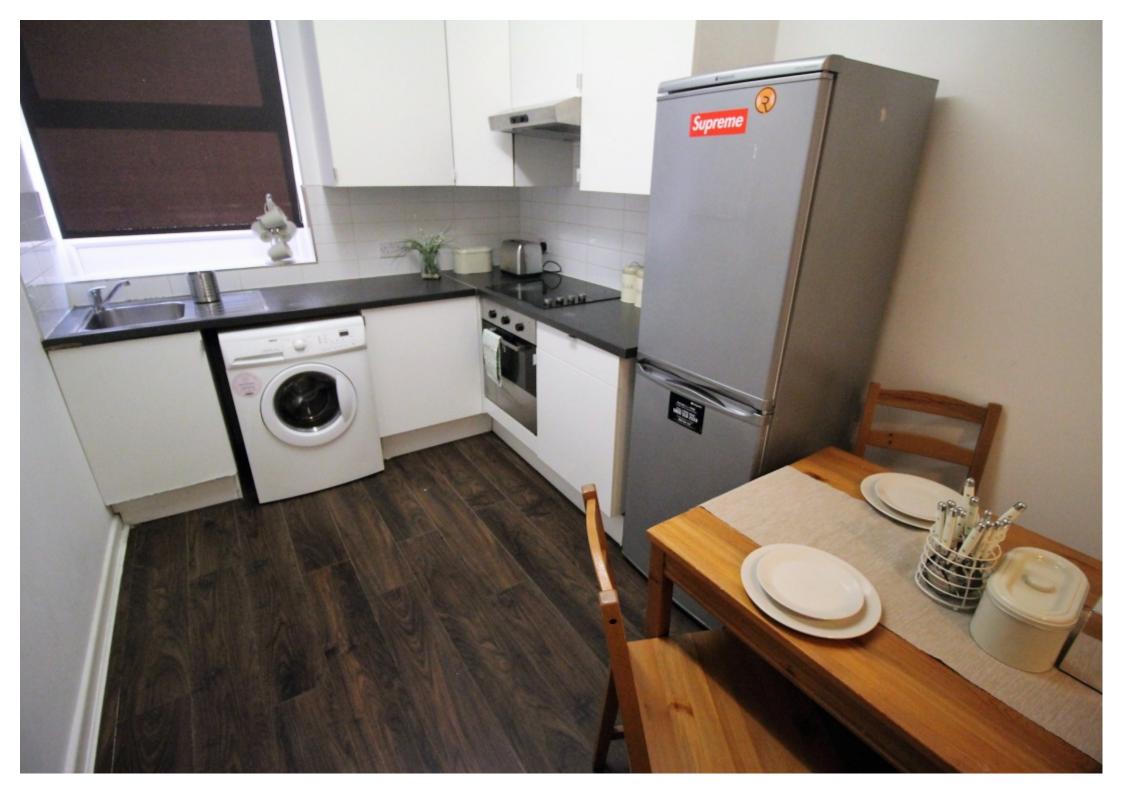

#### **Property reference: 13 KR F1T**

- Short walking distance to the University of Leeds.
- Surrounded by several shops, restaurants and bars.
- Early viewings are recommended!

This 3 bedroom property briefly compromises of a fully fitted kitchen/living area equipt with a washing machine and dining table. There are 3 double bedrooms, each fully furnished with a double bed, wardrobe and desk with chair. Finally, there is a fully tiled bathroom with a shower.

Other features of this property include central heating and double-glazed windows.

This property is priced at £149 per person per week, making the full rental amount £1942.35 per calendar month. It is inclusive of gas, water, electricity and complimentary Wi-Fi.