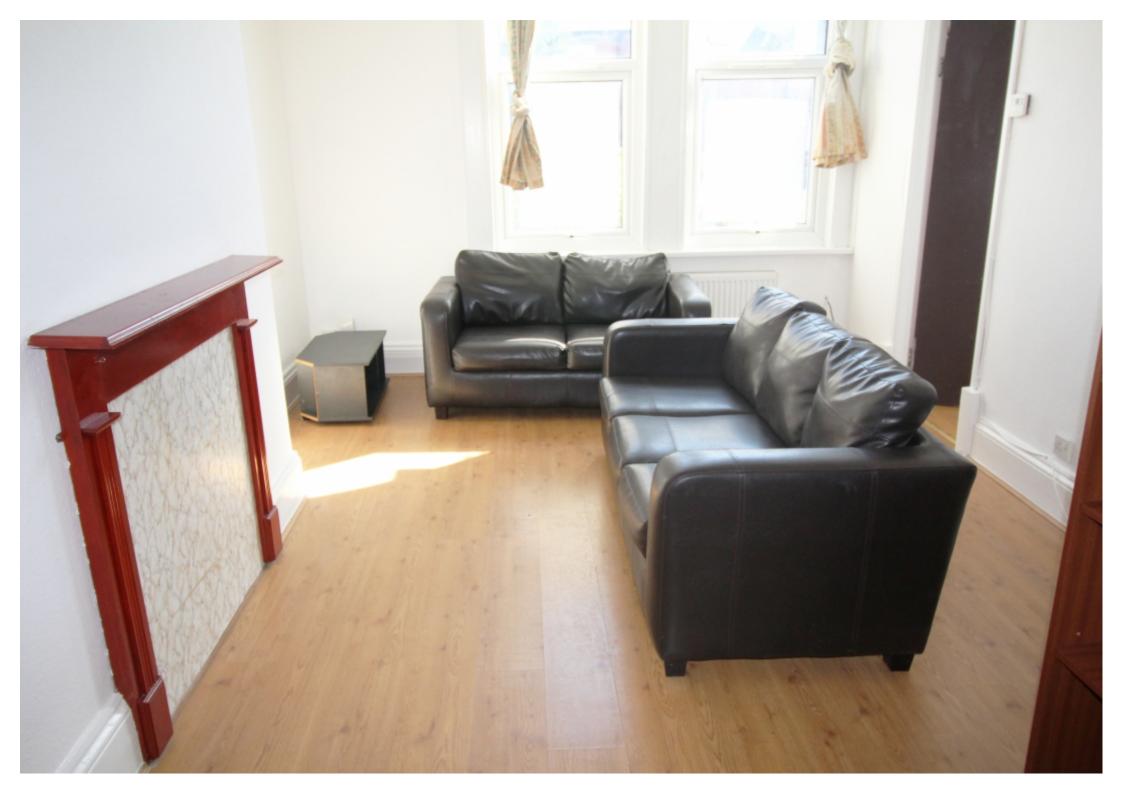

This 2 bedroom property briefly compromises of a kitchen equipt with a washing machine, and a separate living area with dining table. The property has one single bedroom and one double bedroom, both of which are fully furnished with a single/double bed, wardrobe, and desk with chair. Finally, there is a fully tiled bathroom, with a shower.