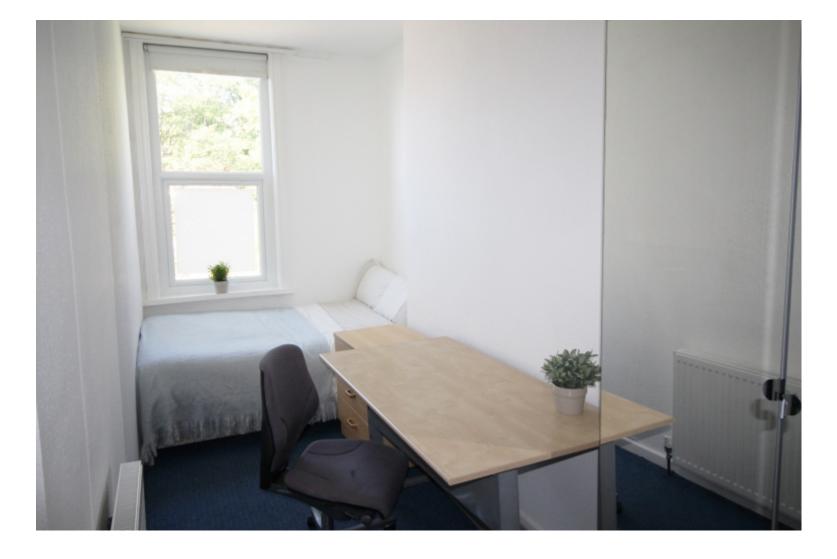

This 2 bedroom property briefly compromises of a kitchen equipt with a washing machine, and a separate living area with dining table. The property has one single bedroom and one double bedroom, both of which are fully furnished with a single/double bed, wardrobe, and desk with chair. Finally, there is a fully tiled bathroom, with a shower.

Other features include central heating and double glazed windows.

This property is priced at £134 per person per week, making the full rental amount £1164.54 per calendar month. It is inclusive of gas, water, electricity and complimentary Wi-Fi.