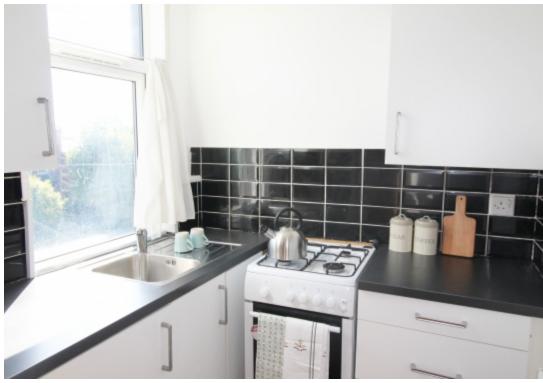

This 2 bedroom property briefly compromises of a kitchen equipt with a washing machine, and a separate living area with dining table. The property has one single bedroom and one double bedroom, both of which are fully furnished with a single/double bed, wardrobe, and desk with chair. Finally, there is a fully tiled bathroom, with a shower.

Other features include central heating and double glazed windows.

This property is priced at £134 per person per week, making the full rental amount £1164.54 per calendar month. It is inclusive of gas, water, electricity and complimentary Wi-Fi.