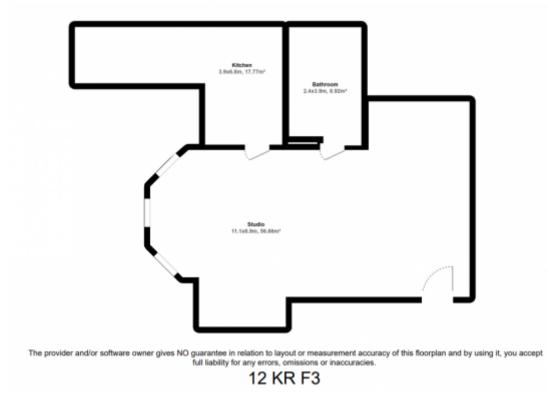

#### **Property Description**

Property Ref: 12 KR F3 ALL INCLUSIVE, REFURBISHED STUDIO FLAT IN A PRIME AREA OF LEEDS! Basement studio flat just minutes away from Leeds Universities.

#### Property reference: 12 KR F3

- Close proximity to the University of Leeds.

- Surrounded by several shops, restaurants and bars.

- High demand- early viewings are recommended!

This studio property briefly compromises of a kitchen equipt with a washing machine, and a separate bedroom and liviing area, which is fully furnished with a double bed, wardrobe, and desk with chair. Finally, there is a fully tiled bathroom, with a shower.

This floorplan is for illustrative purposes only and the location of doors, windows and other items are approximate.

Agents notes: All measurements are approximate and for general guidance only and whilst every attempt has been made to ensure accuracy, they must not be relied on. The fixtures, fittings and appliances referred to have not been tested and therefore no guarantee can be given that they are in working order. Internal photographs are reproduced for general information and it must not be inferred that any item shown is included with the property. Copyright © 2024 10078620 Registered Office: , 207 Clarendon Road LS2 9DU