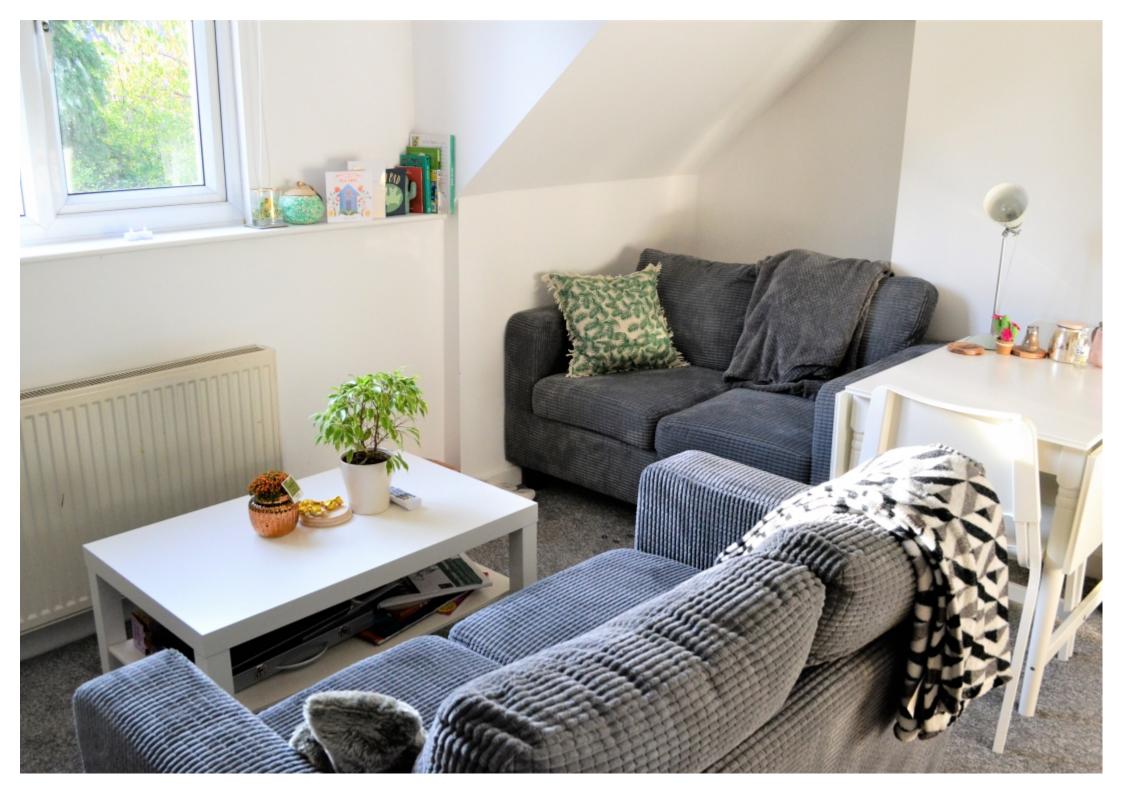

This 2 bedroom property briefly compromises of an open plan kitchen/living area equipt with a washing machine. There are 2 spacious bedrooms, each fully furnished with a double bed, wardrobe and desk with chair. Finally, there is a fully tiled bathroom, with a shower. The property also benefits from a shared patio/garden area.