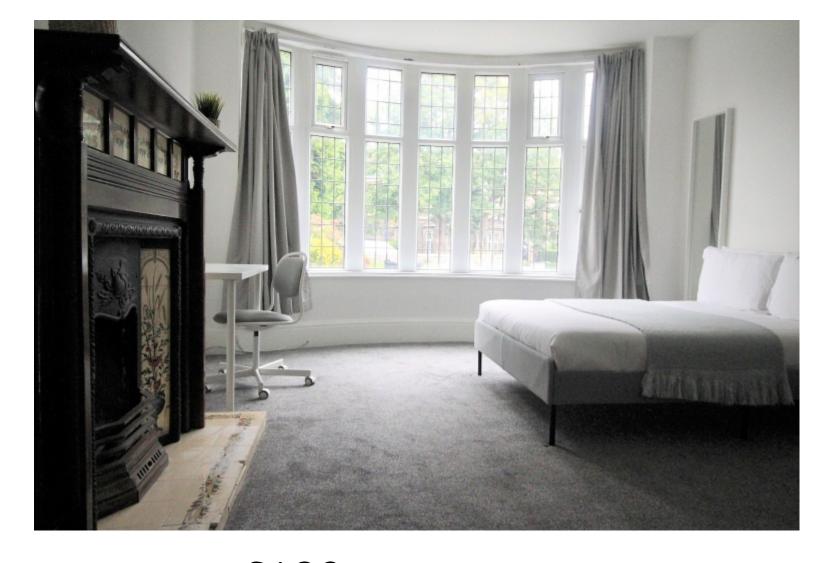

#### **Property reference: 117 OR F1**

- Surrounded by several shops, restaurants and bars.
- High demand- early viewings are recommended!
- Many local bus routes and easy access to the city center

This 2 bedroom property briefly compromises of an open plan kitchen/living area equipt with a washing machine. There are 2 bedrooms, each fully furnished with a double bed, wardrobe and desk with chair. Finally, there is a fully tiled bathroom, with a shower. The property also benefits from a shared patio/garden area.

The apartment itself is partly tiled and partly carpeted, with central heating and double glazed windows.

This property is priced at £129 per person per week, making the full rental amount £1118.00 per calendar month. It is not inclusive of any bills.