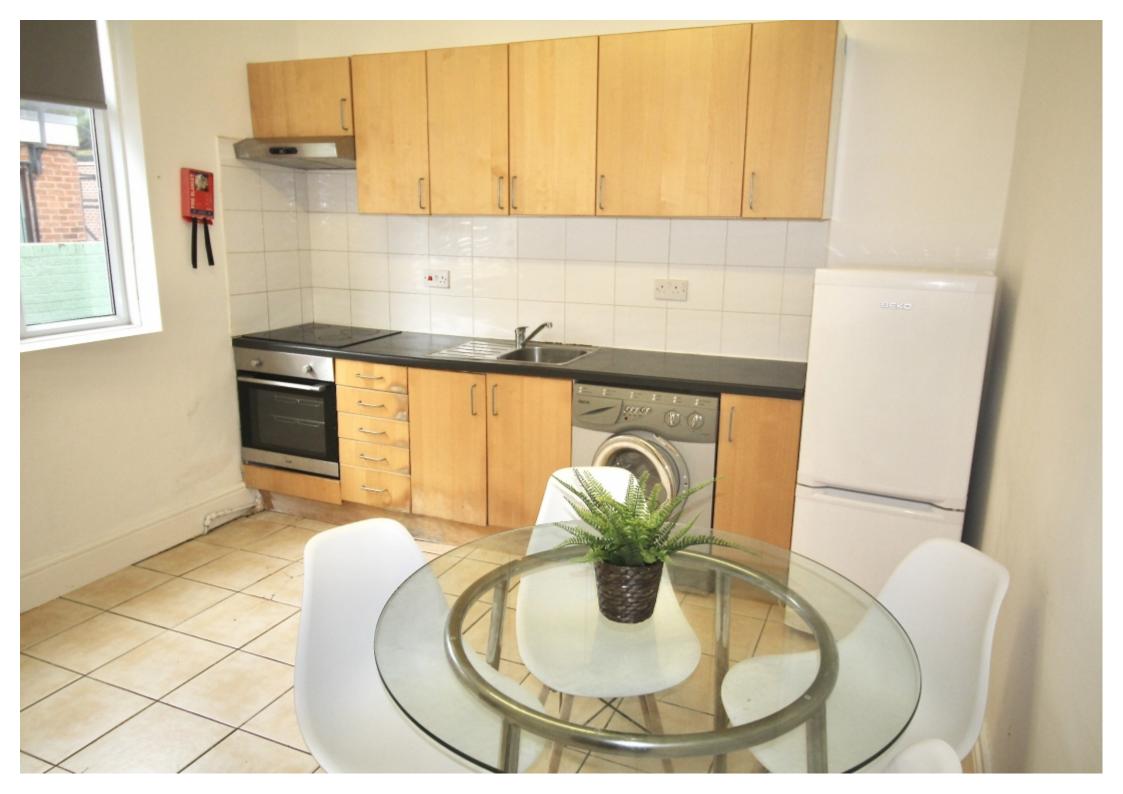

#### **Property reference: 117 OR F1**

- Surrounded by several shops, restaurants and bars.
- High demand- early viewings are recommended!
- Many local bus routes and easy access to the city center

This 2 bedroom property briefly compromises of an open plan kitchen/living area equipt with a washing machine. There are 2 bedrooms, each fully furnished with a double bed, wardrobe and desk with chair. Finally, there is a fully tiled bathroom, with a shower. The property also benefits from a shared patio/garden area.

The apartment itself is partly tiled and partly carpeted, with central heating and double glazed windows.

This property is priced at £129 per person per week, making the full rental amount £1118.00 per calendar month. It is not inclusive of any bills.