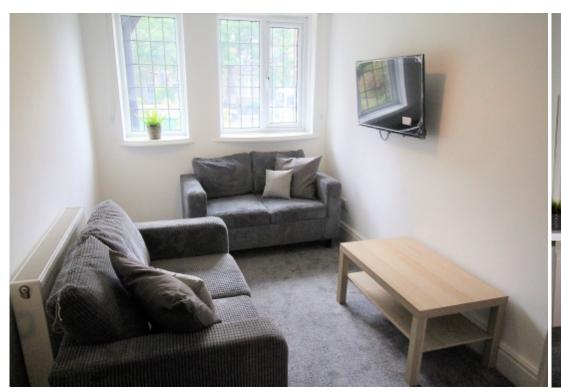

#### **Property reference: 117 OR F1**

- Surrounded by several shops, restaurants and bars.
- High demand- early viewings are recommended!
- Many local bus routes and easy access to the city center

This 2 bedroom property briefly compromises of an open plan kitchen/living area equipt with a washing machine. There are 2 bedrooms, each fully furnished with a double bed, wardrobe and desk with chair. Finally, there is a fully tiled bathroom, with a shower. The property also benefits from a shared patio/garden area.

The apartment itself is partly tiled and partly carpeted, with central heating and double glazed windows.

This property is priced at £129 per person per week, making the full rental amount £1118.00 per calendar month. It is not inclusive of any bills.