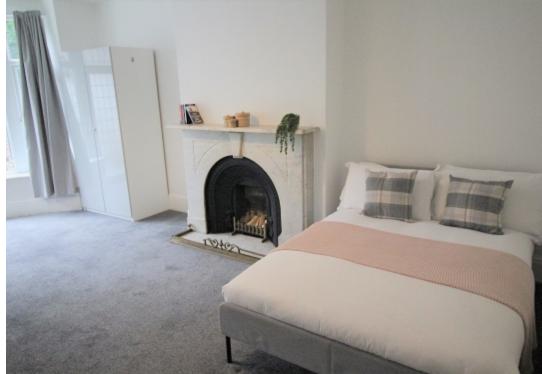

#### **Property reference: 117 OR F1**

- Surrounded by several shops, restaurants and bars.
- High demand- early viewings are recommended!
- Many local bus routes and easy access to the city center

This 2 bedroom property briefly compromises of an open plan kitchen/living area equipt with a washing machine. There are 2 bedrooms, each fully furnished with a double bed, wardrobe and desk with chair. Finally, there is a fully tiled bathroom, with a shower. The property also benefits from a shared patio/garden area.

The apartment itself is partly tiled and partly carpeted, with central heating and double glazed windows.

This property is priced at £129 per person per week, making the full rental amount £1118.00 per calendar month. It is not inclusive of any bills.