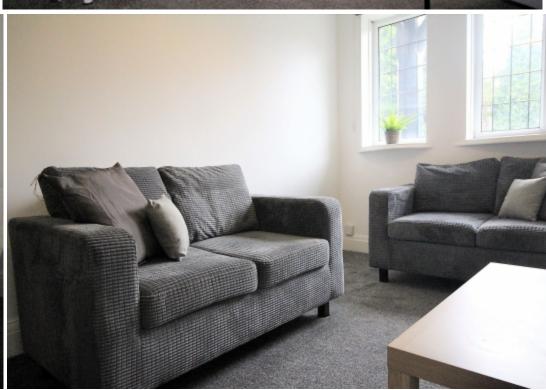

#### **Property reference: 117 OR F1**

- Surrounded by several shops, restaurants and bars.
- High demand- early viewings are recommended!
- Many local bus routes and easy access to the city center

This 2 bedroom property briefly compromises of an open plan kitchen/living area equipt with a washing machine. There are 2 bedrooms, each fully furnished with a double bed, wardrobe and desk with chair. Finally, there is a fully tiled bathroom, with a shower. The property also benefits from a shared patio/garden area.

The apartment itself is partly tiled and partly carpeted, with central heating and double glazed windows.

This property is priced at £129 per person per week, making the full rental amount £1118.00 per calendar month. It is not inclusive of any bills.