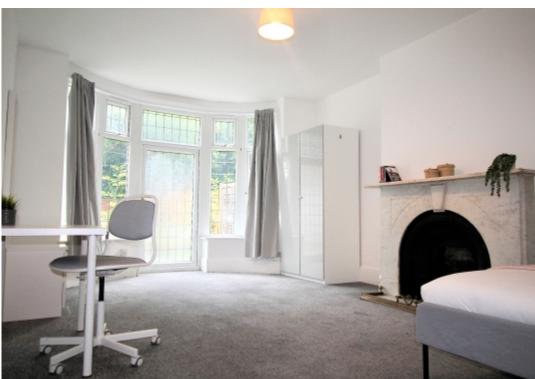

#### **Property reference: 117 OR F1**

- Surrounded by several shops, restaurants and bars.
- High demand- early viewings are recommended!
- Many local bus routes and easy access to the city center

This 2 bedroom property briefly compromises of an open plan kitchen/living area equipt with a washing machine. There are 2 bedrooms, each fully furnished with a double bed, wardrobe and desk with chair. Finally, there is a fully tiled bathroom, with a shower. The property also benefits from a shared patio/garden area.

The apartment itself is partly tiled and partly carpeted, with central heating and double glazed windows.

This property is priced at £129 per person per week, making the full rental amount £1118.00 per calendar month. It is not inclusive of any bills.