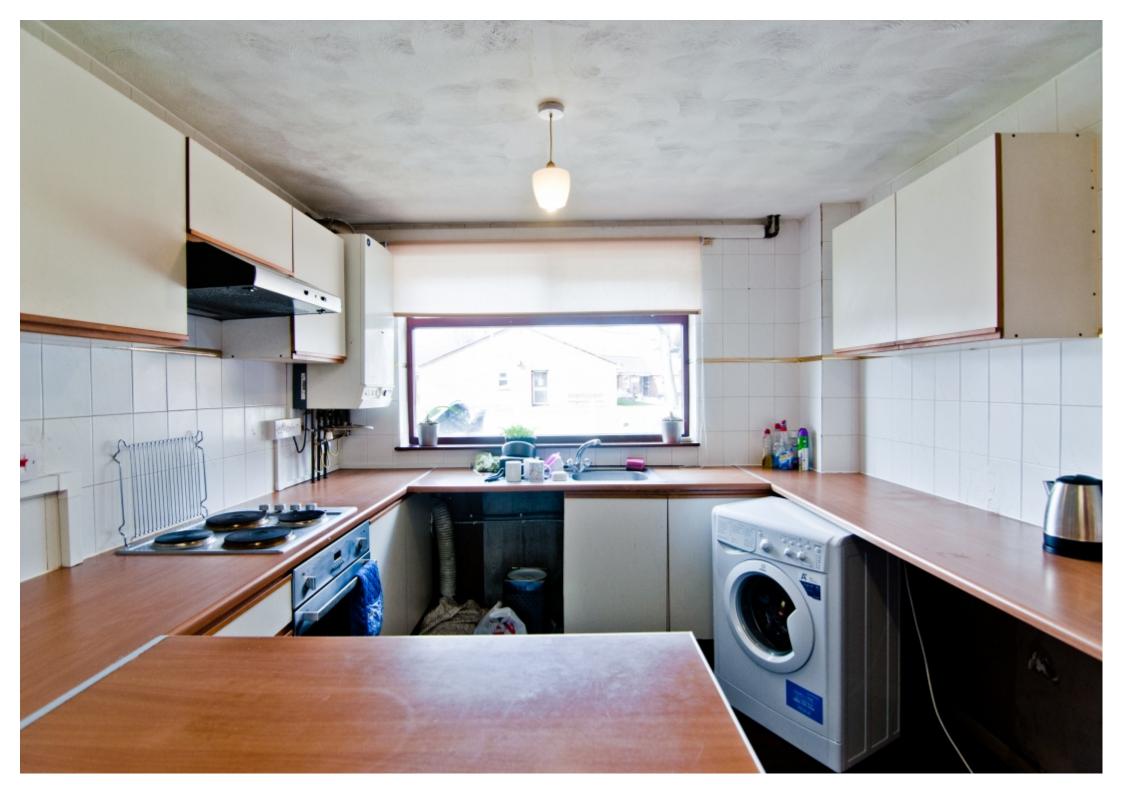

#### **Property reference: 11 WA**

- Located in Burley, with easy access to the city center.
- Surrounded by several shops, restaurants and bars.
- Early viewings are recommended!

This semi-detached, 3 bedroom property briefly compromises of an open plan kitchen/ living area equipt with a washing machine. There are 3 bedrooms, each fully furnished with a bed, wardrobe and desk with chair. Finally, there is a fully tiled bathroom with a shower. The property also benefits from a garden to the rear of the house.