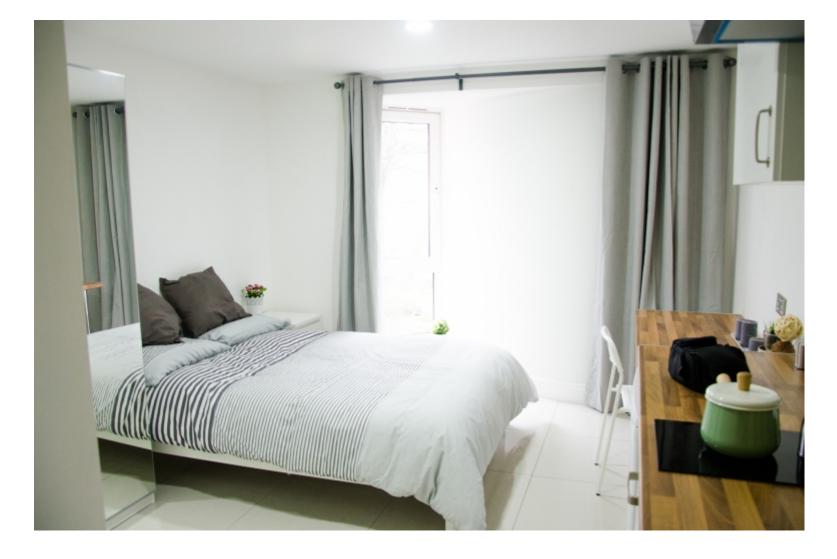

This studio property briefly compromises of a fully fitted kitchen, equipt with a washing machine. The studio also includes a double bed, wardrobe and desk with chair. Finally, there is a fully tiled ensuite shower room.

Other features of this property include central heating and double-glazed windows.

This property is priced at £184 per person per week, making the full rental amount £797.33 per calendar month. It is inclusive of gas, water, electricity and complimentary Wi-Fi.