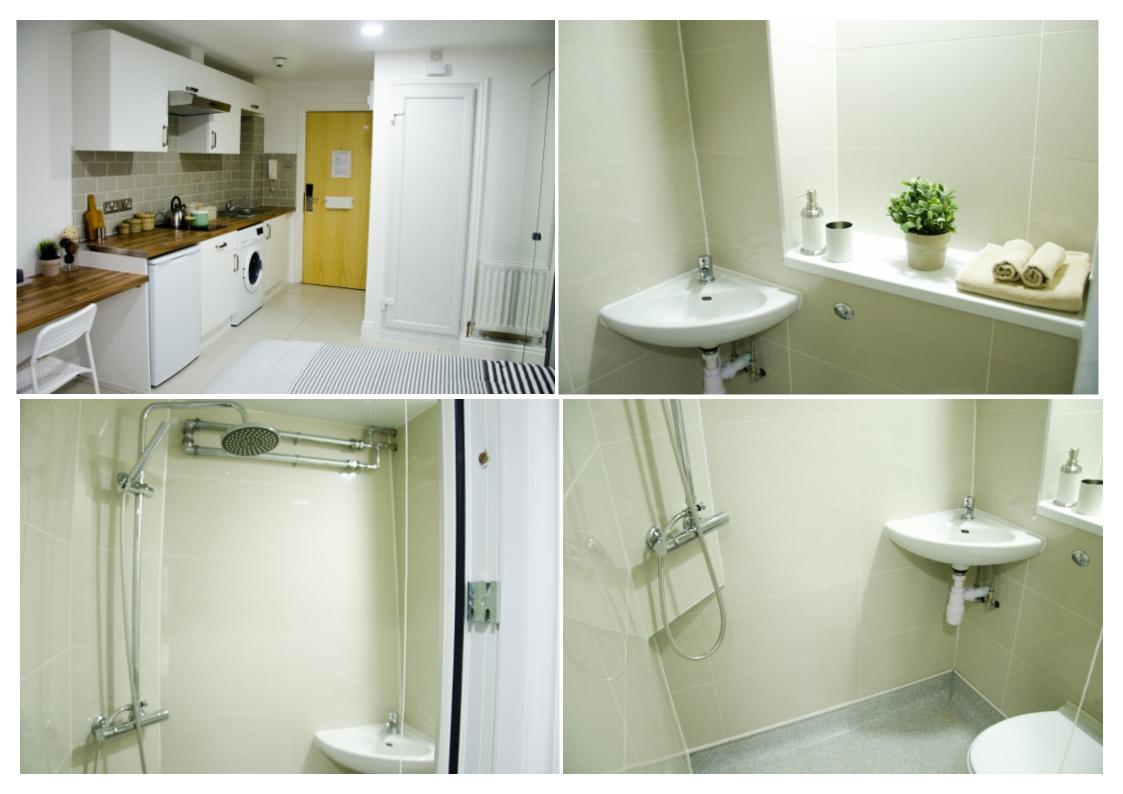

This studio property briefly compromises of a fully fitted kitchen, equipt with a washing machine. The studio also includes a double bed, wardrobe and desk with chair. Finally, there is a fully tiled ensuite shower room.

Other features of this property include central heating and double-glazed windows.

This property is priced at £184 per person per week, making the full rental amount £797.33 per calendar month. It is inclusive of gas, water, electricity and complimentary Wi-Fi.