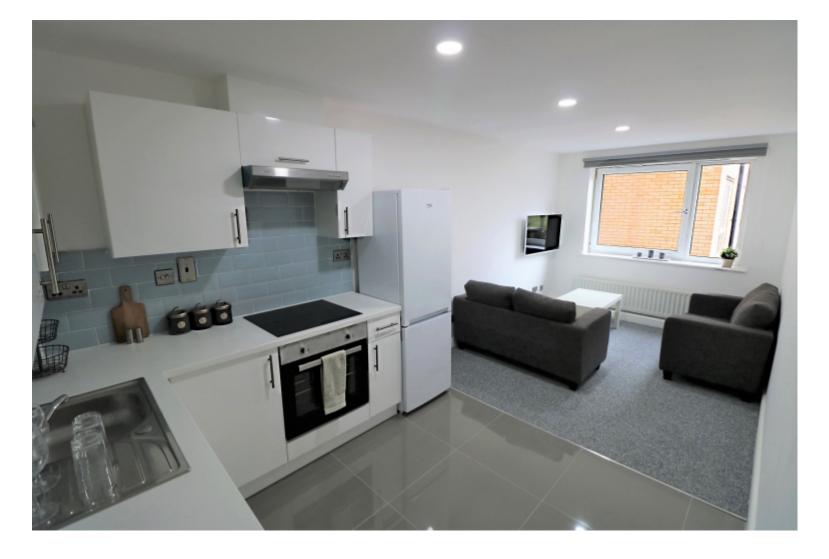

This 2 bedroom property briefly compromises of a kitchen/living area equipt with a washing machine and dining table. There are 2 fully furnished, large double bedrooms each with a double bed, wardrobe, and desk with chair. Finally, there is a premium bathroom, fully tiled with a shower.

The apartment itself is fully carpeted throughout, with central heating and double glazed windows.

This property is priced at £169 per person per week, making the full rental amount £1,468.70 per calendar month. It is inclusive of gas, water, electricity and complimentary Wi-Fi.