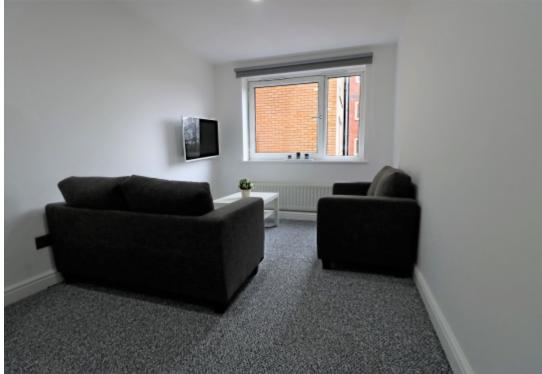

This 2 bedroom property briefly compromises of a kitchen/living area equipt with a washing machine and dining table. There are 2 fully furnished, large double bedrooms each with a double bed, wardrobe, and desk with chair. Finally, there is a premium bathroom, fully tiled with a shower.

The apartment itself is fully carpeted throughout, with central heating and double glazed windows.

This property is priced at £169 per person per week, making the full rental amount £1,468.70 per calendar month. It is inclusive of gas, water, electricity and complimentary Wi-Fi.