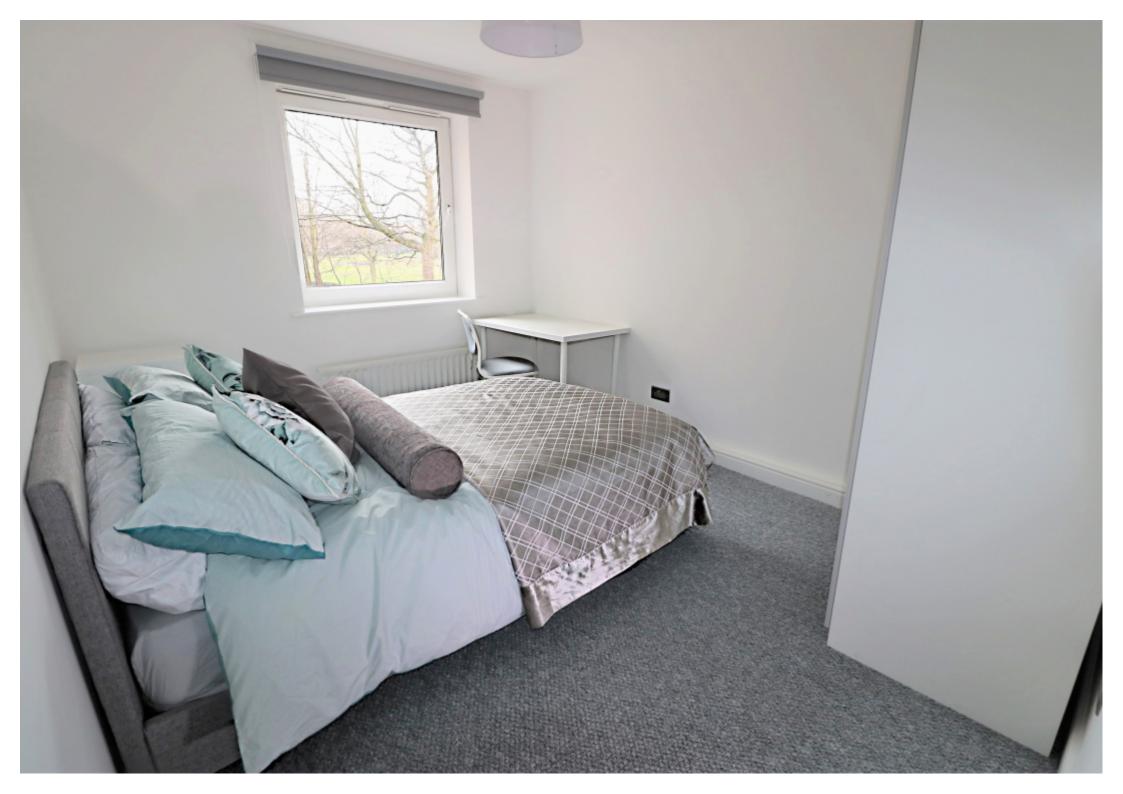

This 2 bedroom property briefly compromises of a kitchen/living area equipt with a washing machine and dining table. There are 2 fully furnished, large double bedrooms each with a double bed, wardrobe, and desk with chair. Finally, there is a premium bathroom, fully tiled with a shower.

The apartment itself is fully carpeted throughout, with central heating and double glazed windows.

This property is priced at £169 per person per week, making the full rental amount £1,468.70 per calendar month. It is inclusive of gas, water, electricity and complimentary Wi-Fi.