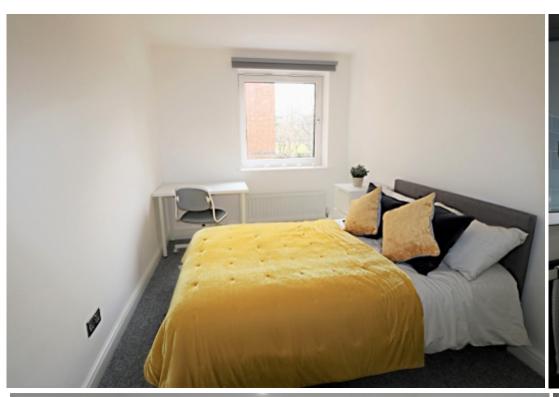

This 2 bedroom property briefly compromises of a kitchen/living area equipt with a washing machine and dining table. There are 2 fully furnished, large double bedrooms each with a double bed, wardrobe, and desk with chair. Finally, there is a premium bathroom, fully tiled with a shower.

The apartment itself is fully carpeted throughout, with central heating and double glazed windows.

This property is priced at £169 per person per week, making the full rental amount £1,468.70 per calendar month. It is inclusive of gas, water, electricity and complimentary Wi-Fi.