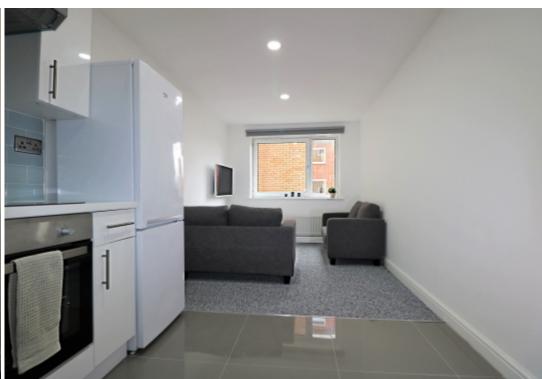

This 2 bedroom property briefly compromises of a kitchen/living area equipt with a washing machine and dining table. There are 2 fully furnished, large double bedrooms each with a double bed, wardrobe, and desk with chair. Finally, there is a premium bathroom, fully tiled with a shower.

The apartment itself is fully carpeted throughout, with central heating and double glazed windows.

This property is priced at £169 per person per week, making the full rental amount £1,468.70 per calendar month. It is inclusive of gas, water, electricity and complimentary Wi-Fi.