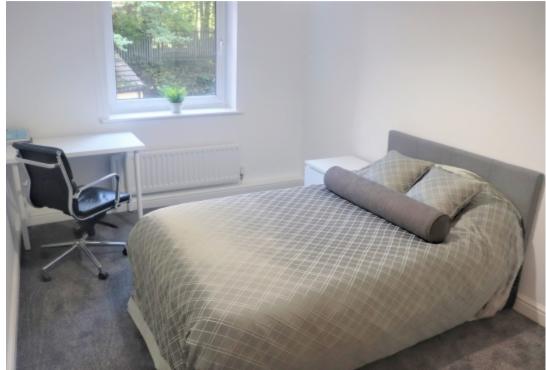

This 3 bedroom property briefly compromises of a kitchen/living area equipt with a washing machine and dining table. There are 3 fully furnished, large double bedrooms each with a double bed, wardrobe, and desk with chair. Finally, there is a premium bathroom, fully tiled with a shower.

The apartment itself is fully carpeted throughout, with central heating and double glazed windows.

This property is priced at £159 per person per week, making the full rental amount £2067.00 per calendar month. It is inclusive of gas, water, electricity and complimentary Wi-Fi.