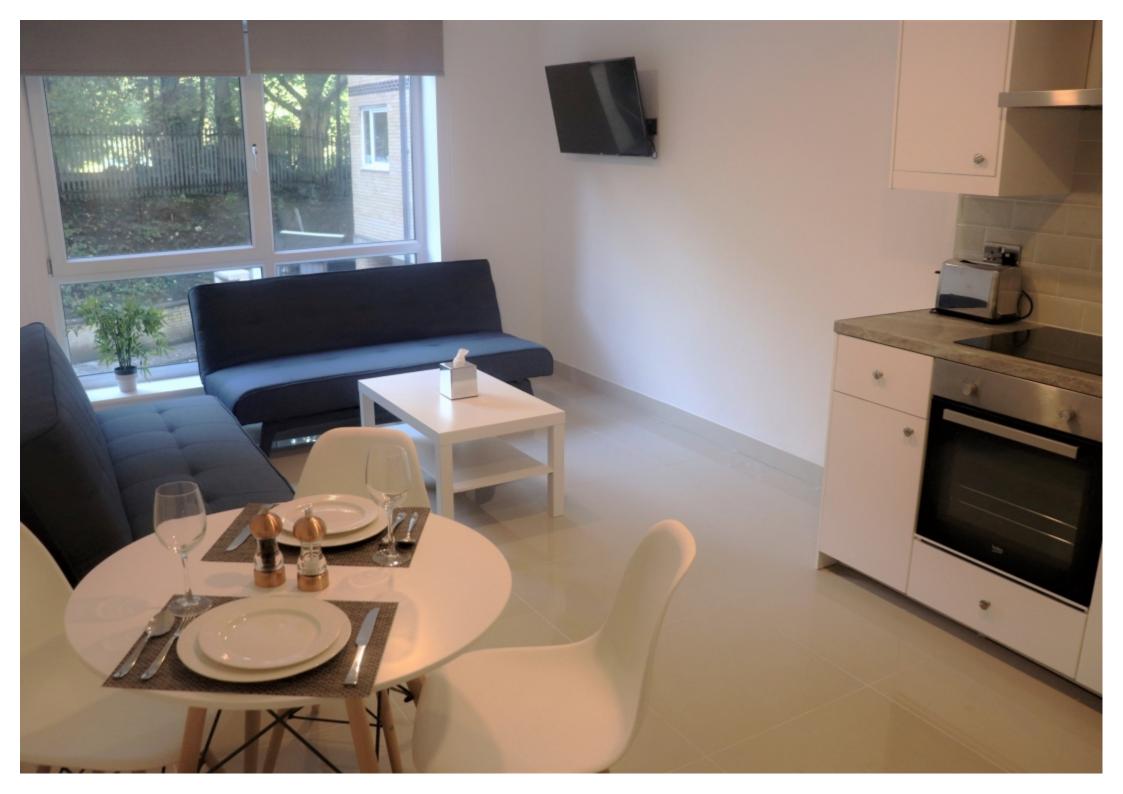

This 3 bedroom property briefly compromises of a kitchen/living area equipt with a washing machine and dining table. There are 3 fully furnished, large double bedrooms each with a double bed, wardrobe, and desk with chair. Finally, there is a premium bathroom, fully tiled with a shower.

The apartment itself is fully carpeted throughout, with central heating and double glazed windows.

This property is priced at £159 per person per week, making the full rental amount £2067.00 per calendar month. It is inclusive of gas, water, electricity and complimentary Wi-Fi.