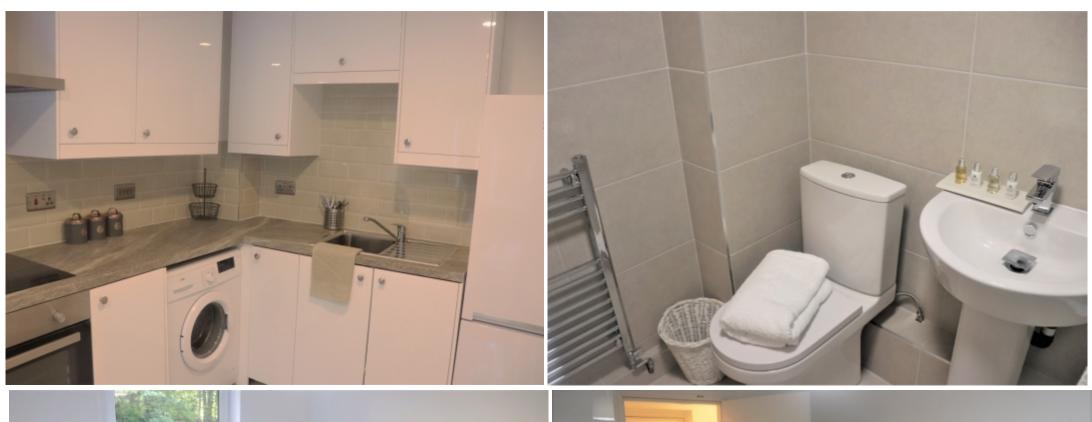

This 3 bedroom property briefly compromises of a kitchen/living area equipt with a washing machine and dining table. There are 3 fully furnished, large double bedrooms each with a double bed, wardrobe, and desk with chair. Finally, there is a premium bathroom, fully tiled with a shower.

The apartment itself is fully carpeted throughout, with central heating and double glazed windows.

This property is priced at £159 per person per week, making the full rental amount £2067.00 per calendar month. It is inclusive of gas, water, electricity and complimentary Wi-Fi.