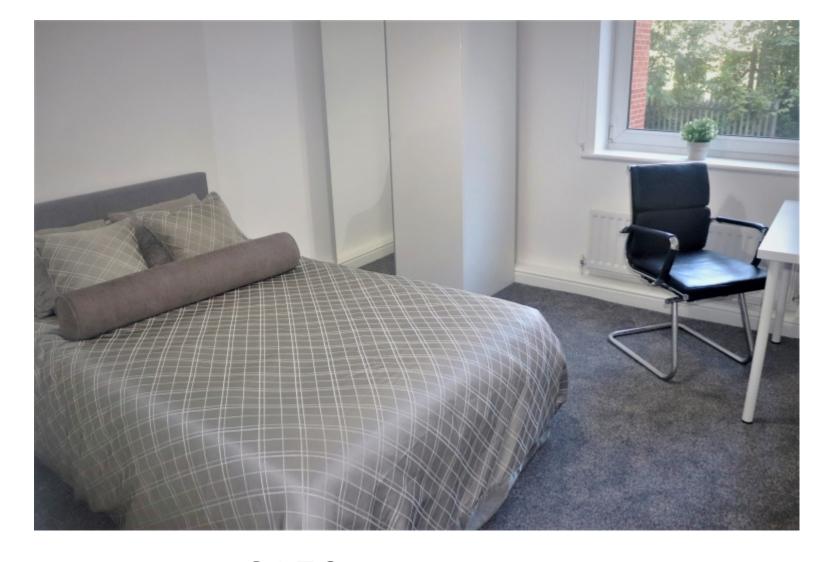

This 3 bedroom property briefly compromises of a kitchen/living area equipt with a washing machine and dining table. There are 3 fully furnished, large double bedrooms each with a double bed, wardrobe, and desk with chair. Finally, there is a premium bathroom, fully tiled with a shower.

The apartment itself is fully carpeted throughout, with central heating and double glazed windows.

This property is priced at £159 per person per week, making the full rental amount £2067.00 per calendar month. It is inclusive of gas, water, electricity and complimentary Wi-Fi.