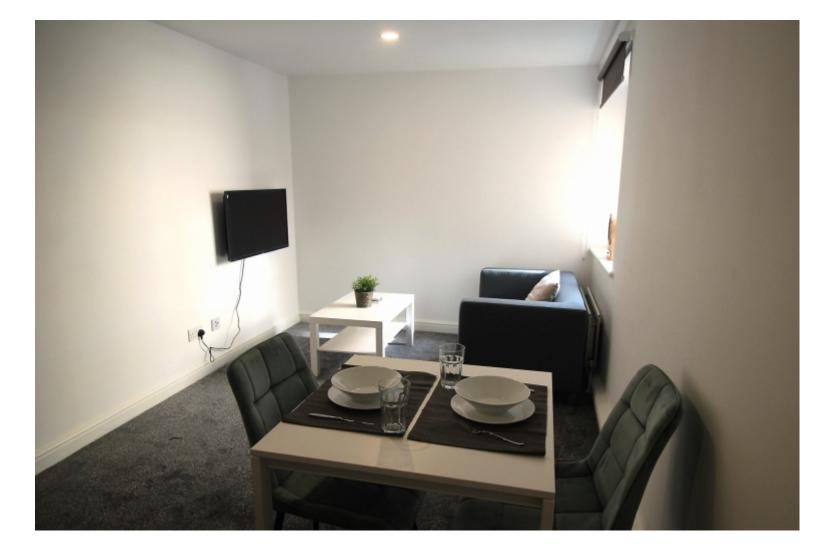

This 2 bedroom property briefly compromises of a kitchen/living area equipt with a washing machine and dining table. There are 2 fully furnished, large double bedrooms each with a double bed, wardrobe, and desk with chair. Finally, there is a premium bathroom, fully tiled with a shower.

The apartment itself is fully carpeted throughout, with central heating and double glazed windows.

This property is priced at £169 per person per week, making the full rental amount £1468.70 per calendar month. It is inclusive of gas, water, electricity and complimentary Wi-Fi.