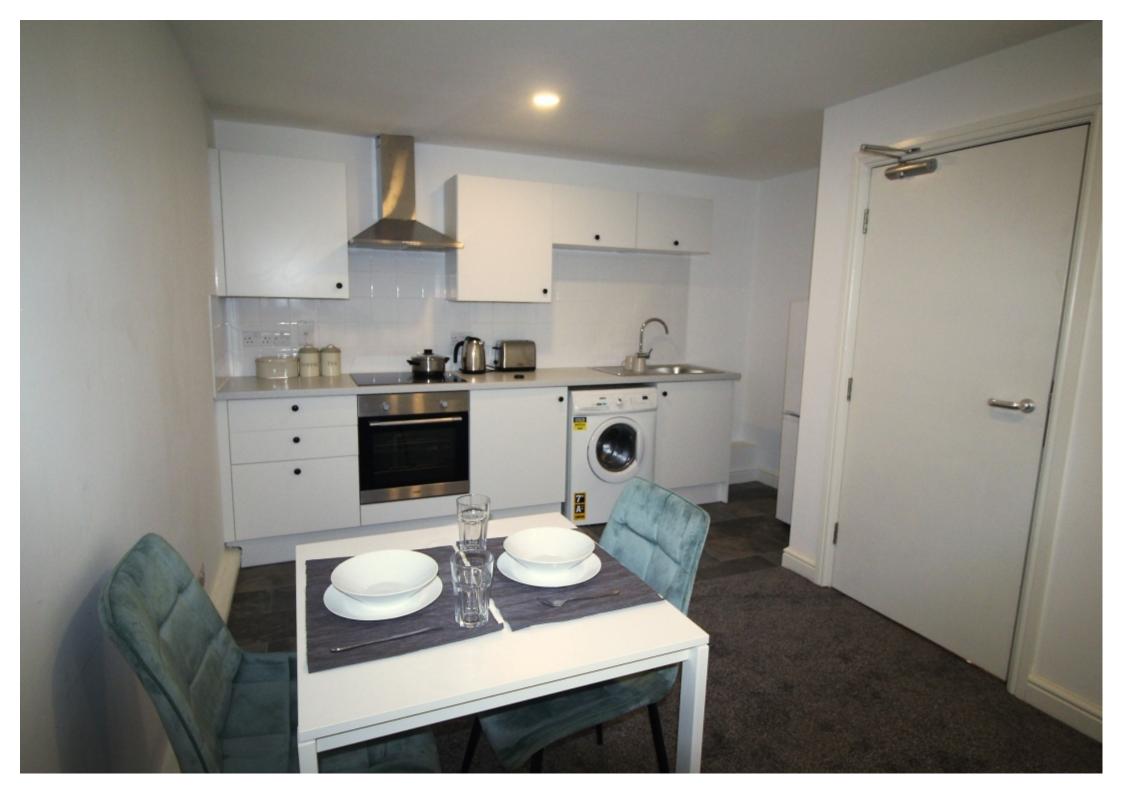

This 2 bedroom property briefly compromises of a kitchen/living area equipt with a washing machine and dining table. There are 2 fully furnished, large double bedrooms each with a double bed, wardrobe, and desk with chair. Finally, there is a premium bathroom, fully tiled with a shower.

The apartment itself is fully carpeted throughout, with central heating and double glazed windows.

This property is priced at £169 per person per week, making the full rental amount £1468.70 per calendar month. It is inclusive of gas, water, electricity and complimentary Wi-Fi.