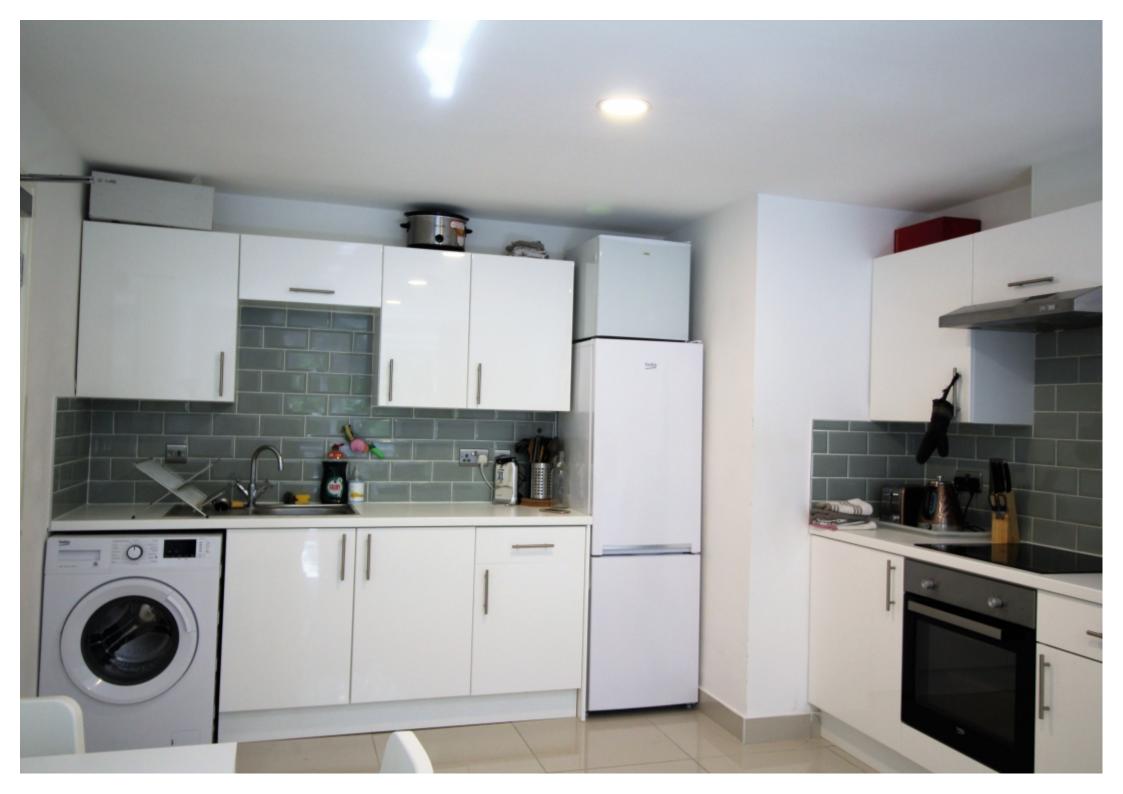

This 3 bedroom property briefly compromises of a kitchen/living area equipt with a washing machine and dining table. There are 3 fully furnished, large double bedrooms each with a double bed, wardrobe, and desk with chair. Finally, there are 3 premium ensuite bathrooms, all fully tiled with a shower.