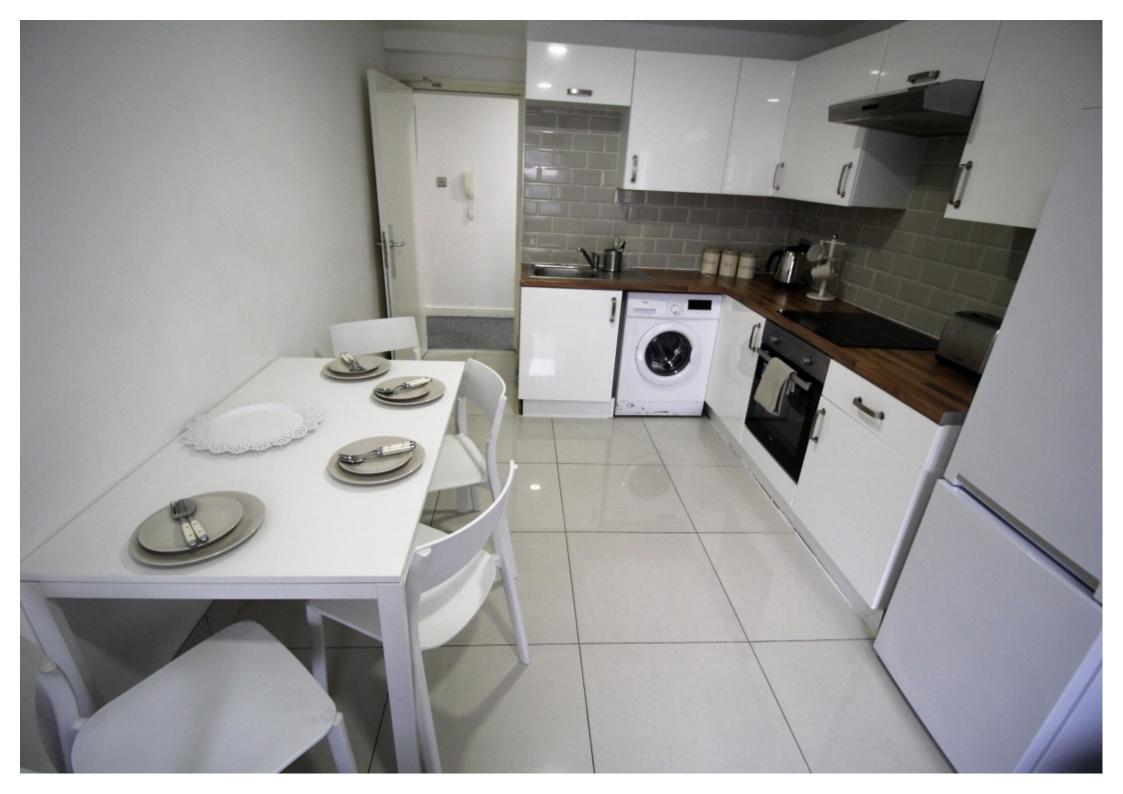

This 3 bedroom property briefly compromises of a kitchen/living area equipt with a washing machine and dining table. There are 3 fully furnished, large double bedrooms each with a double bed, wardrobe, and desk with chair. Finally, there are 3 premium ensuite bathrooms, all fully tiled with a shower.

The apartment itself is fully carpeted throughout, with central heating and double glazed windows.

This property is priced at £174 per person per week, making the full rental amount £2268.24 per calendar month. It is inclusive of gas, water, electricity and complimentary Wi-Fi.