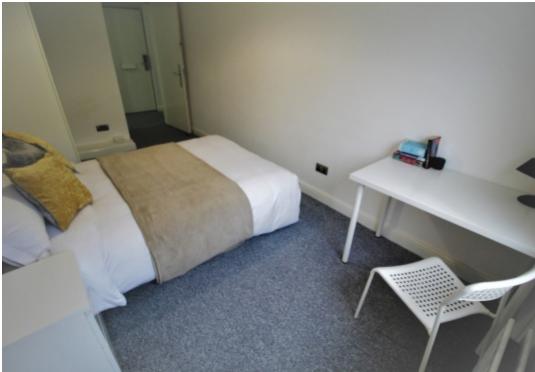

This 3 bedroom property briefly compromises of a kitchen/living area equipt with a washing machine and dining table. There are 3 fully furnished, large double bedrooms each with a double bed, wardrobe, and desk with chair. Finally, there are 3 premium ensuite bathrooms, all fully tiled with a shower.

The apartment itself is fully carpeted throughout, with central heating and double glazed windows.

This property is priced at £174 per person per week, making the full rental amount £2268.24 per calendar month. It is inclusive of gas, water, electricity and complimentary Wi-Fi.