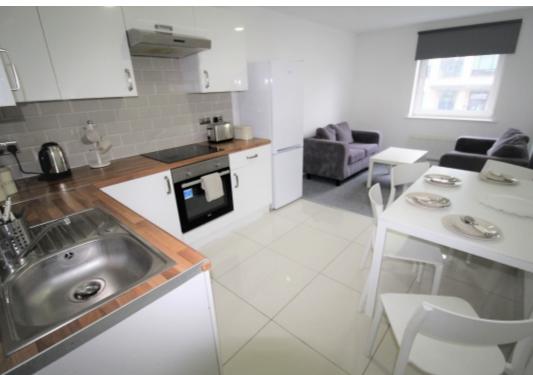

This 3 bedroom property briefly compromises of a kitchen/living area equipt with a washing machine and dining table. There are 3 fully furnished, large double bedrooms each with a double bed, wardrobe, and desk with chair. Finally, there are 3 premium ensuite bathrooms, all fully tiled with a shower.

The apartment itself is fully carpeted throughout, with central heating and double glazed windows.

This property is priced at £174 per person per week, making the full rental amount £2268.24 per calendar month. It is inclusive of gas, water, electricity and complimentary Wi-Fi.