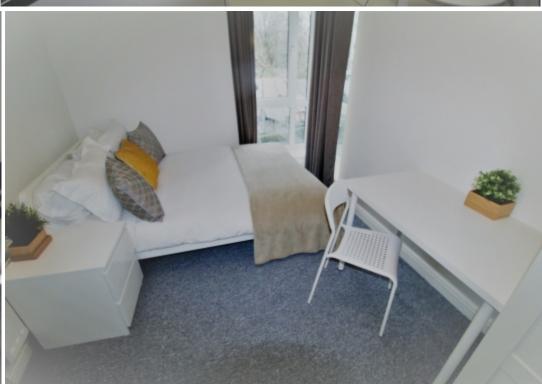

This 3 bedroom property briefly compromises of a kitchen/living area equipt with a washing machine and dining table. There are 3 fully furnished, large double bedrooms each with a double bed, wardrobe, and desk with chair. Finally, there are 3 premium ensuite bathrooms, all fully tiled with a shower.

The apartment itself is fully carpeted throughout, with central heating and double glazed windows.

This property is priced at £174 per person per week, making the full rental amount £2268.24 per calendar month. It is inclusive of gas, water, electricity and complimentary Wi-Fi.