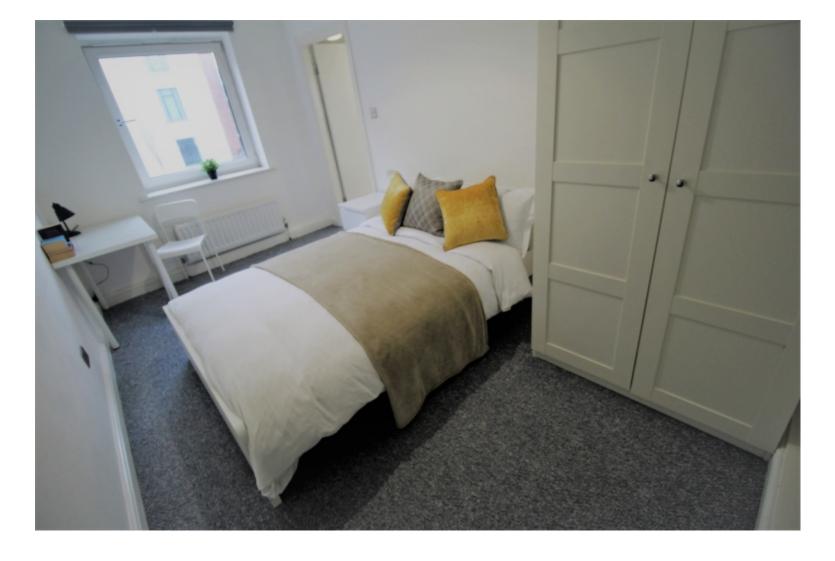

This 3 bedroom property briefly compromises of a kitchen/living area equipt with a washing machine and dining table. There are 3 fully furnished, large double bedrooms each with a double bed, wardrobe, and desk with chair. Finally, there are 3 premium ensuite bathrooms, all fully tiled with a shower.

The apartment itself is fully carpeted throughout, with central heating and double glazed windows.

This property is priced at £174 per person per week, making the full rental amount £2268.24 per calendar month. It is inclusive of gas, water, electricity and complimentary Wi-Fi.