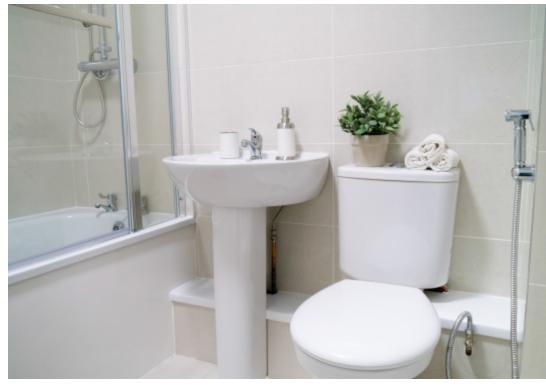

This 3 bedroom property briefly compromises of a kitchen/living area equipt with a washing machine and dining table. There are 3 fully furnished, large double bedrooms each with a double bed, wardrobe, and desk with chair. Finally, there is a premium bathroom, fully tiled with a shower.

The apartment itself is fully carpeted throughout, with central heating and double glazed windows.

This property is priced at £159 per person per week, making the full rental amount £2072.70 per calendar month. It is inclusive of gas, water, electricity and complimentary Wi-Fi.