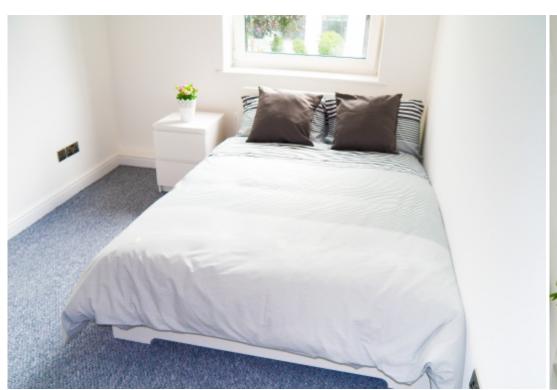

This 3 bedroom property briefly compromises of a kitchen/living area equipt with a washing machine and dining table. There are 3 fully furnished, large double bedrooms each with a double bed, wardrobe, and desk with chair. Finally, there is a premium bathroom, fully tiled with a shower.

The apartment itself is fully carpeted throughout, with central heating and double glazed windows.

This property is priced at £159 per person per week, making the full rental amount £2072.70 per calendar month. It is inclusive of gas, water, electricity and complimentary Wi-Fi.