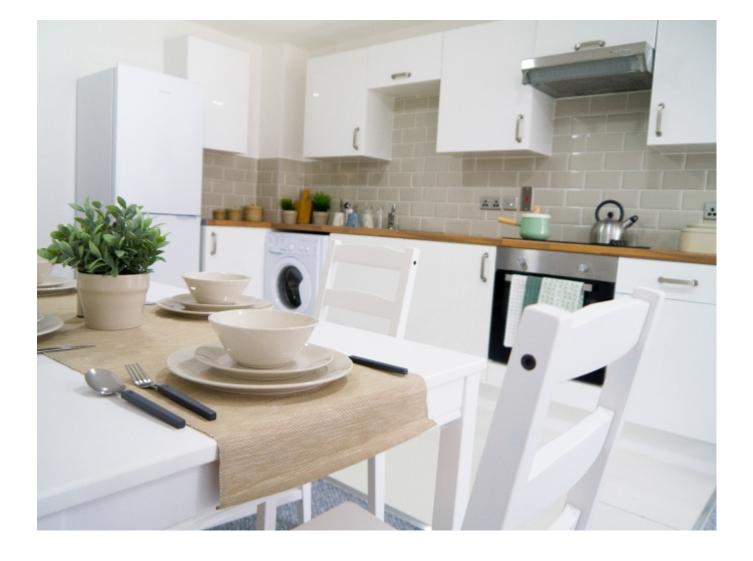

This 3 bedroom property briefly compromises of a kitchen/living area equipt with a washing machine and dining table. There are 3 fully furnished, large double bedrooms each with a double bed, wardrobe, and desk with chair. Finally, there is a premium bathroom, fully tiled with a shower.

The apartment itself is fully carpeted throughout, with central heating and double glazed windows.

This property is priced at £159 per person per week, making the full rental amount £2072.70 per calendar month. It is inclusive of gas, water, electricity and complimentary Wi-Fi.