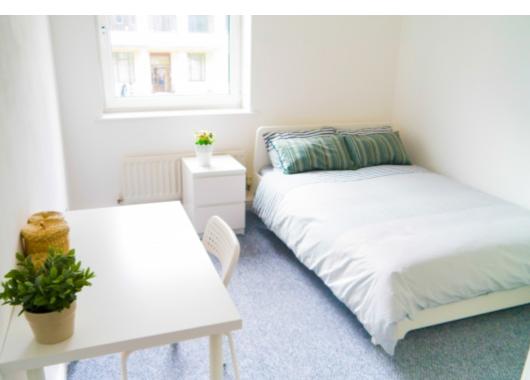

This 3 bedroom property briefly compromises of a kitchen/living area equipt with a washing machine and dining table. There are 3 fully furnished, large double bedrooms each with a double bed, wardrobe, and desk with chair. Finally, there is a premium bathroom, fully tiled with a shower.

The apartment itself is fully carpeted throughout, with central heating and double glazed windows.

This property is priced at £159 per person per week, making the full rental amount £2072.70 per calendar month. It is inclusive of gas, water, electricity and complimentary Wi-Fi.