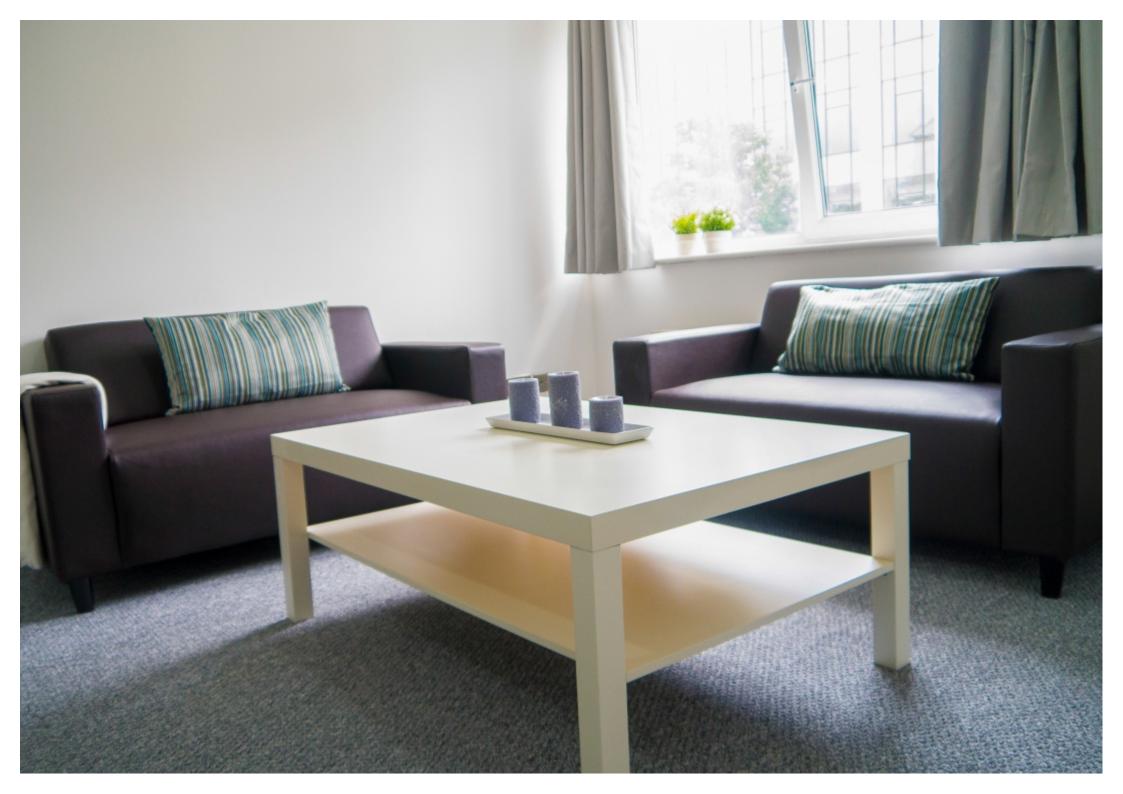

This 3 bedroom property briefly compromises of a kitchen/living area equipt with a washing machine and dining table. There are 3 fully furnished, large double bedrooms each with a double bed, wardrobe, and desk with chair. Finally, there is a premium bathroom, fully tiled with a shower.

The apartment itself is fully carpeted throughout, with central heating and double glazed windows.

This property is priced at £159 per person per week, making the full rental amount £2072.70 per calendar month. It is inclusive of gas, water, electricity and complimentary Wi-Fi.