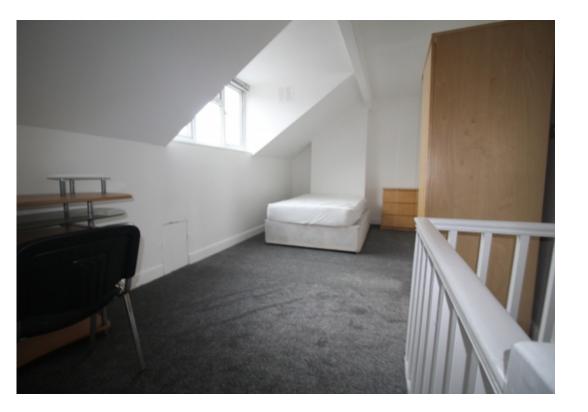

#### **Property reference: 11 PG**

- Short walking distance to the University of Leeds.
- Surrounded by several shops, restaurants and bars.
- Early viewings are recommended!

This 2 bedroom property briefly compromises of a fully fitted kitchen equipt with a washing machine and separate living room. There are 2 bedrooms, each on their own floor, which are fully furnished with a double bed, wardrobe and desk with chair. Finally, there is a fully tiled bathroom with a shower.

The property is fully carpeted throughout, and other features include central heating and double-glazed windows.

This property is priced at £120 per person per week, making the full rental amount £1042.86 per calendar month. It is not inclusive of any bills.