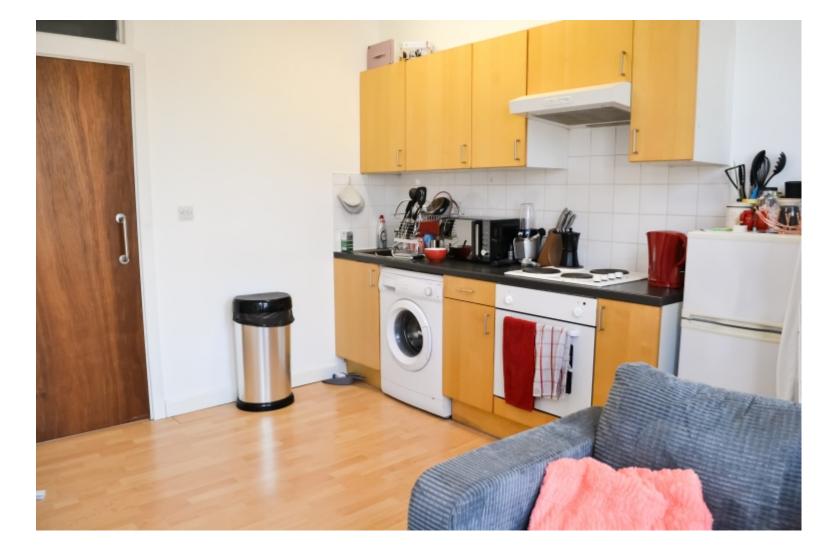

#### **Property reference: 11 BR F4**

- Short walking distance to the University of Leeds.
- Surrounded by several shops, restaurants and bars.
- Early viewings are recommended!

This 1 bedroom property briefly compromises of a fully fitted kitchen equipt with a breakfast table and washing machine as well as a living area. The bedroom is fully furnished with a double bed, wardrobe and desk with chair. Finally, there is a fully tiled bathroom with a bath and shower.

Other features of this property include central heating and double-glazed windows.

This property is priced at £180 per person per week, making the full rental amount £782.15per calendar month. It is inclusive of gas, water, electricity and complimentary Wi-Fi.