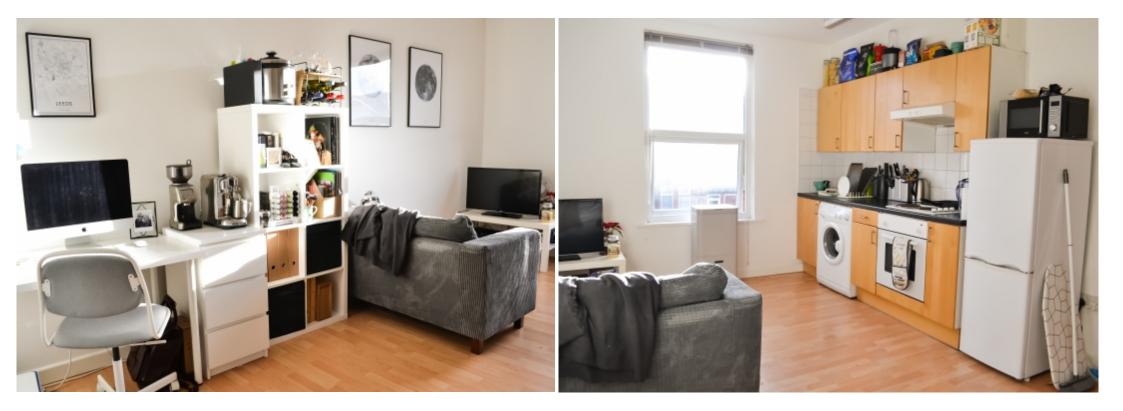

#### Property reference: 11 BR F3

- Short walking distance to the University of Leeds.

- Surrounded by several shops, restaurants and bars.
- Early viewings are recommended!

This 1 bedroom property briefly compromises of a fully fitted kitchen equipt with a breakfast table and washing machine as well as a living area. The bedroom is fully furnished with a double bed, wardrobe and desk with chair. Finally, there is a fully tiled bathroom with a bath and shower.