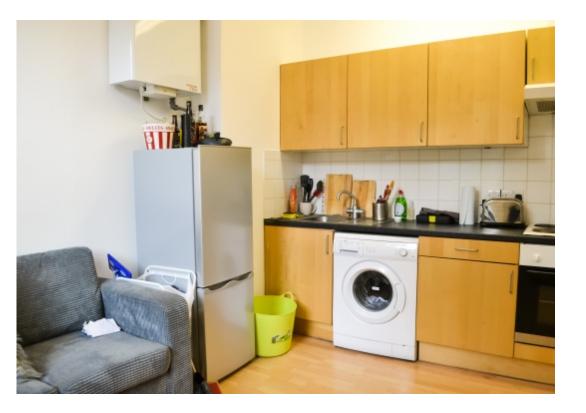

#### **Property reference: 11 BR F2**

- Short walking distance to the University of Leeds.
- Surrounded by several shops, restaurants and bars.
- Early viewings are recommended!

This 1 bedroom property briefly compromises of a fully fitted kitchen equipt with a breakfast table and washing machine as well as a living area. The bedroom is fully furnished with a double bed, wardrobe and desk with chair. Finally, there is a fully tiled bathroom with a shower.