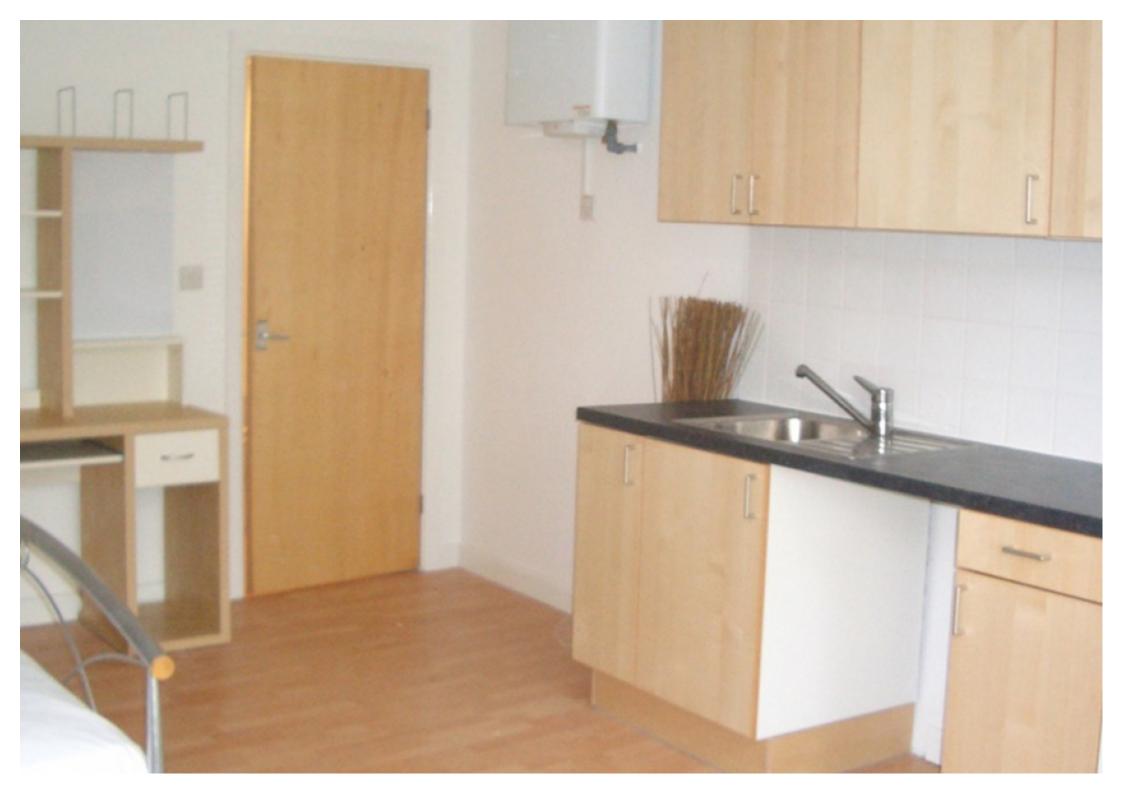

#### **Property reference: 11 BR F1**

- Short walking distance to the University of Leeds.
- Surrounded by several shops, restaurants and bars.
- Early viewings are recommended!

This studio property briefly compromises of a fully fitted kitchen equipt with a washing machine and is fully furnished with a double bed, wardrobe and desk with chair. Finally, there is a fully tiled bathroom with a shower.

Other features of this property include central heating and double-glazed windows.

This property is priced at £179 per person per week, making the full rental amount£756.08 per calendar month. It is inclusive of gas, water, electricity and complimentary Wi-Fi.