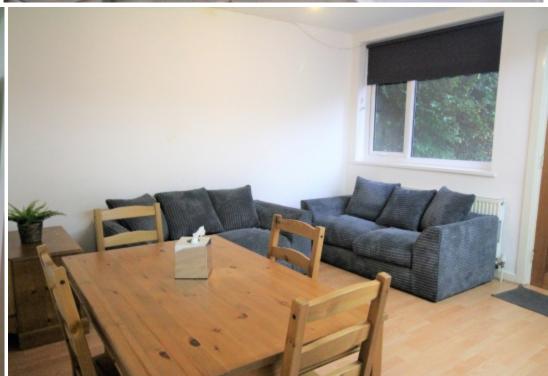

#### **Property reference: 108 BVR**

- Close proximity to the University of Leeds.
- Surrounded by several shops, restaurants and bars.
- Early viewings are recommended!

This 3 bedroom property briefly compromises of a fully fitted open plan kitchen/living area equipt with a washing machine and dining table, which leads out into a private garden. All 3 bedrooms are fully furnished with a double bed, wardrobe and desk with chair. Finally, there is a fully tiled bathroom with a bath and shower.