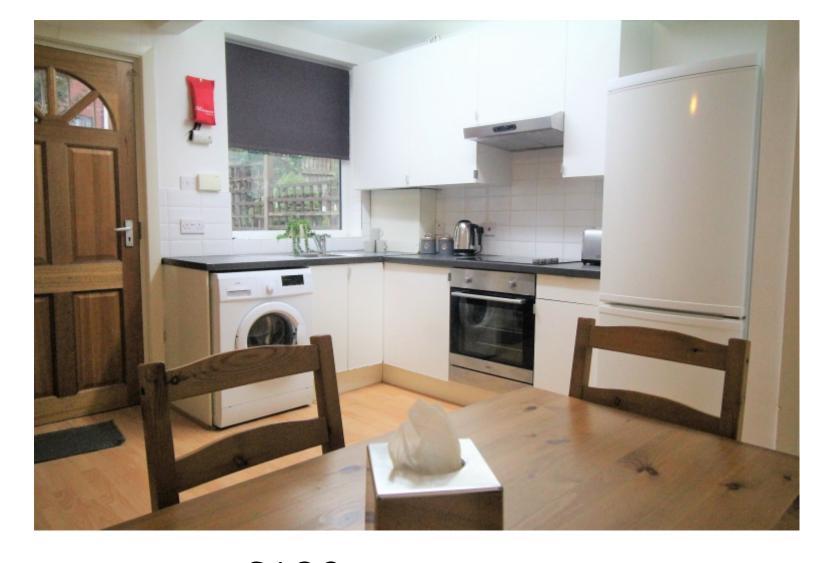

#### **Property reference: 108 BVR**

- Close proximity to the University of Leeds.
- Surrounded by several shops, restaurants and bars.
- Early viewings are recommended!

This 3 bedroom property briefly compromises of a fully fitted open plan kitchen/living area equipt with a washing machine and dining table, which leads out into a private garden. All 3 bedrooms are fully furnished with a double bed, wardrobe and desk with chair. Finally, there is a fully tiled bathroom with a bath and shower.

Other features of this property include central heating and double-glazed windows.

This property is priced at £120 per person per week, making the full rental amount £1564.29 per calendar month. It is not inclusive of any bills.