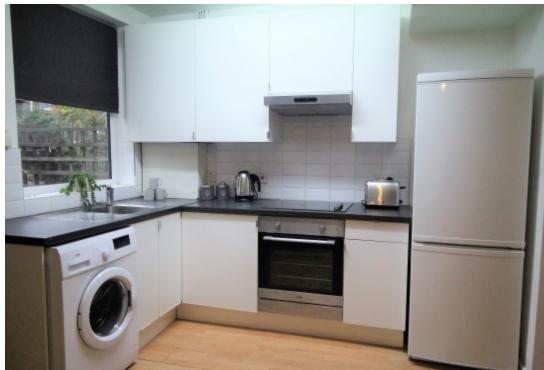

#### **Property reference: 108 BVR**

- Close proximity to the University of Leeds.
- Surrounded by several shops, restaurants and bars.
- Early viewings are recommended!

This 3 bedroom property briefly compromises of a fully fitted open plan kitchen/living area equipt with a washing machine and dining table, which leads out into a private garden. All 3 bedrooms are fully furnished with a double bed, wardrobe and desk with chair. Finally, there is a fully tiled bathroom with a bath and shower.

Other features of this property include central heating and double-glazed windows.

This property is priced at £120 per person per week, making the full rental amount £1564.29 per calendar month. It is not inclusive of any bills.