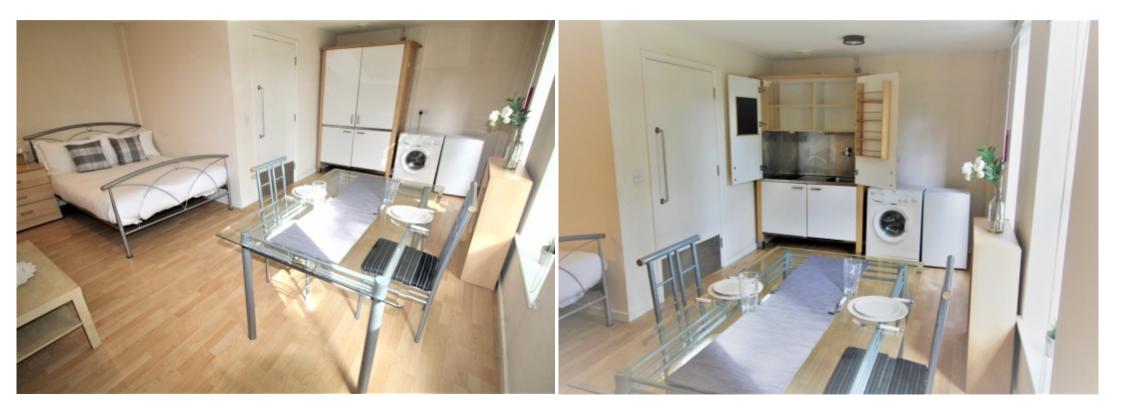

#### **Property reference: 1 WM**

- Close proximity to the University of Leeds.
- Surrounded by several shops, restaurants and bars.
- Early viewings are recommended!

This studio property briefly compromises of a kitchenette, equipt with a washing machine and dining table. The studio also includes a double bed, wardrobe and desk with chair. Finally, there is a fully tiled bathroom with a shower.