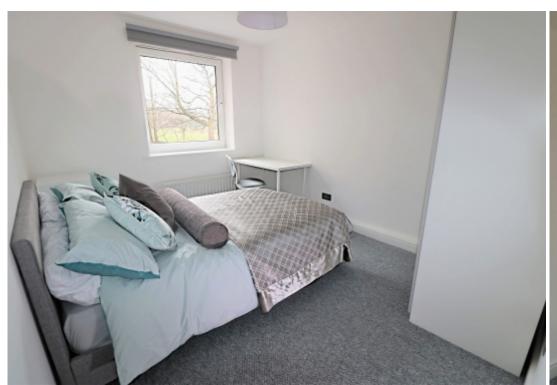

This 2 bedroom property briefly compromises of a kitchen/living area equipt with a washing machine. There are 2 fully furnished, large double bedrooms each with a double bed, wardrobe, and desk with chair. Finally, there is a premium bathroom, fully tiled with a shower.

The apartment itself is fully carpeted throughout, with central heating and double glazed windows.

This property is priced at £169 per person per week, making the full rental amount £1468.70 per calendar month. It is inclusive of gas, water, electricity and complimentary Wi-Fi.