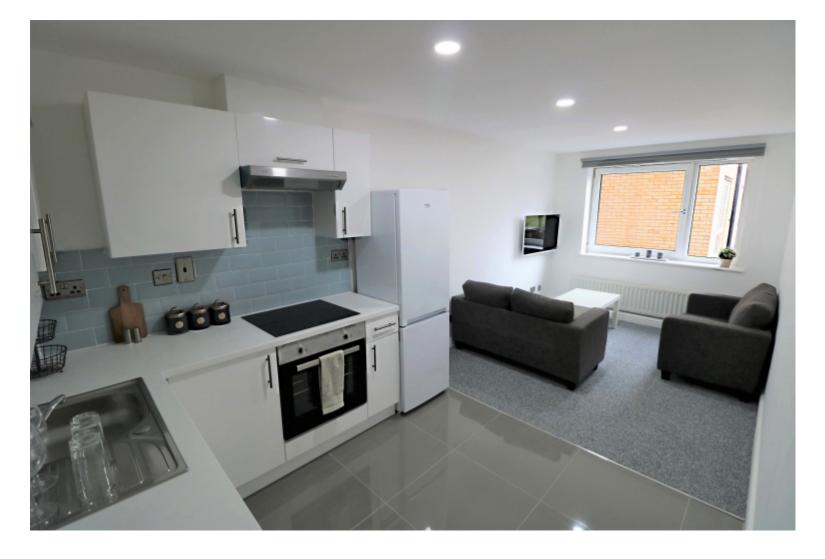

### **Property Description**

Property Reference: 1 SP BILLS INCLUDED! A well presented newly refurbished two bedroom flat has become available in this highly sought after purpose built development, directly opposite the University of Leeds.

This 2 bedroom property briefly compromises of a kitchen/living area equipt with a washing machine. There are 2 fully furnished, large double bedrooms each with a double bed, wardrobe, and desk with chair. Finally, there is a premium bathroom, fully tiled with a shower.

The apartment itself is fully carpeted throughout, with central heating and double glazed windows.

This property is priced at £169 per person per week, making the full rental amount £1468.70 per calendar month. It is inclusive of gas, water, electricity and complimentary Wi-Fi.