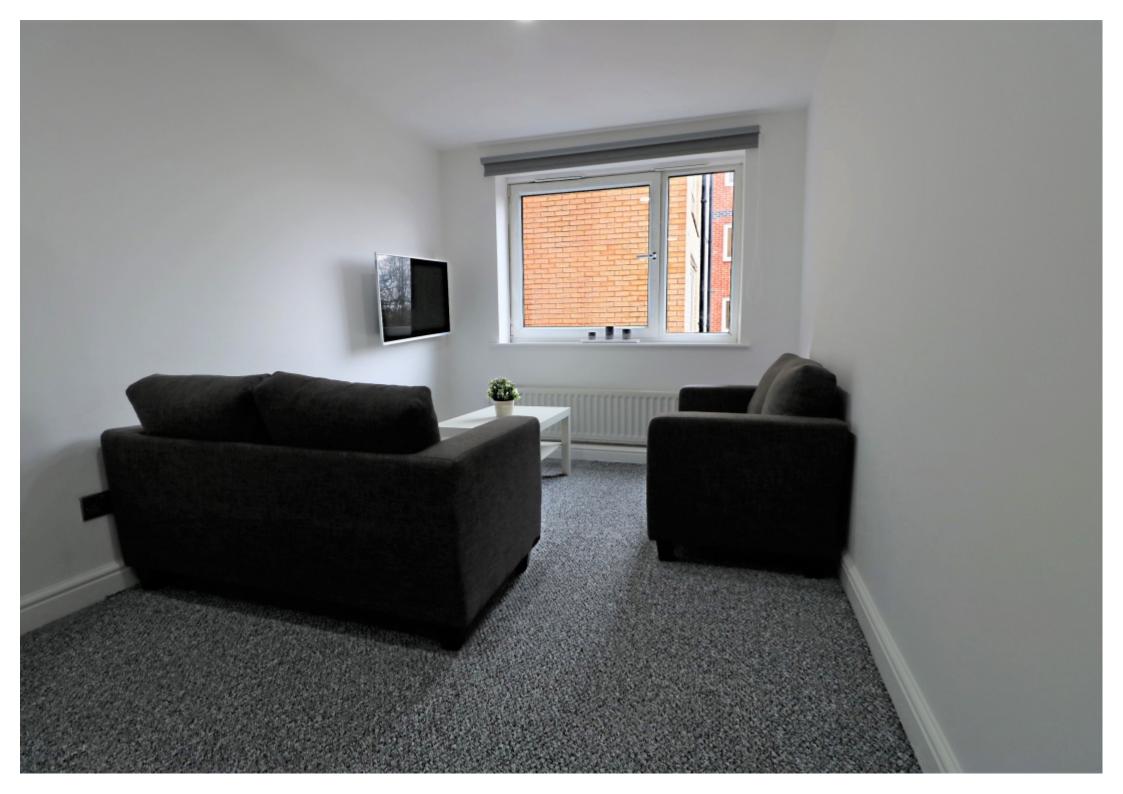

This 2 bedroom property briefly compromises of a kitchen/living area equipt with a washing machine. There are 2 fully furnished, large double bedrooms each with a double bed, wardrobe, and desk with chair. Finally, there is a premium bathroom, fully tiled with a shower.

The apartment itself is fully carpeted throughout, with central heating and double glazed windows.

This property is priced at £169 per person per week, making the full rental amount £1468.70 per calendar month. It is inclusive of gas, water, electricity and complimentary Wi-Fi.