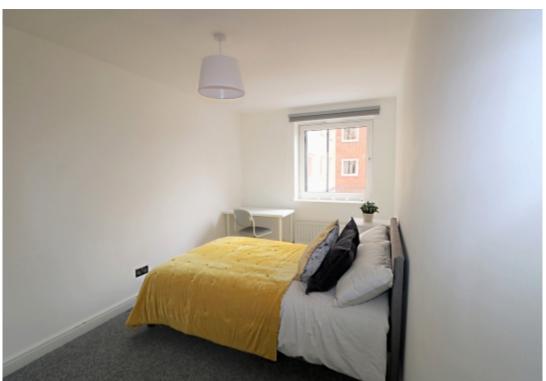

This 2 bedroom property briefly compromises of a kitchen/living area equipt with a washing machine. There are 2 fully furnished, large double bedrooms each with a double bed, wardrobe, and desk with chair. Finally, there is a premium bathroom, fully tiled with a shower.

The apartment itself is fully carpeted throughout, with central heating and double glazed windows.

This property is priced at £169 per person per week, making the full rental amount £1468.70 per calendar month. It is inclusive of gas, water, electricity and complimentary Wi-Fi.