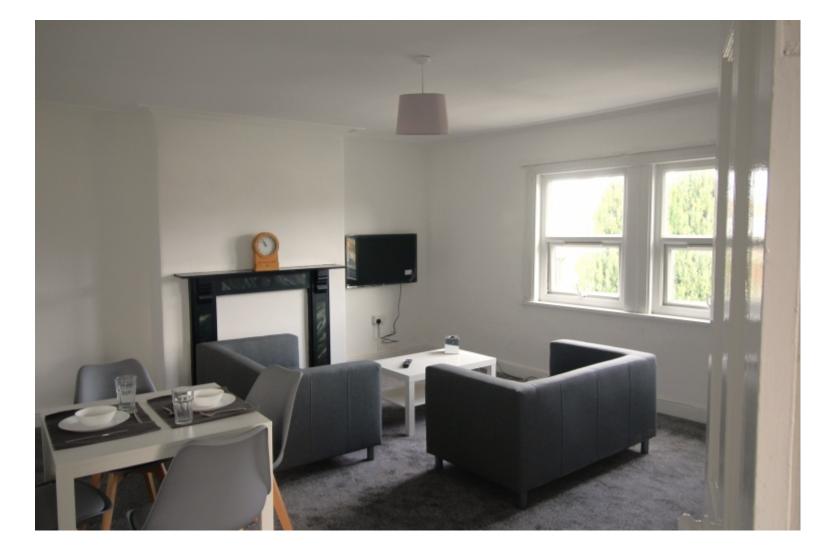

This 2 bedroom property briefly compromises of a kitchen equipt with a washing machine and separate spacious living room. There are 2 fully furnished, large double bedrooms each with a double bed, wardrobe, and desk with chair. Finally, there are two premium ensuite bathrooms, fully tiled with showers.

The apartment itself is fully carpeted throughout, with central heating and double glazed windows.

This property is priced at £171 per person per week, making the full rental amount £1,486.08 per calendar month. It is inclusive of gas, water, electricity and complimentary Wi-Fi.