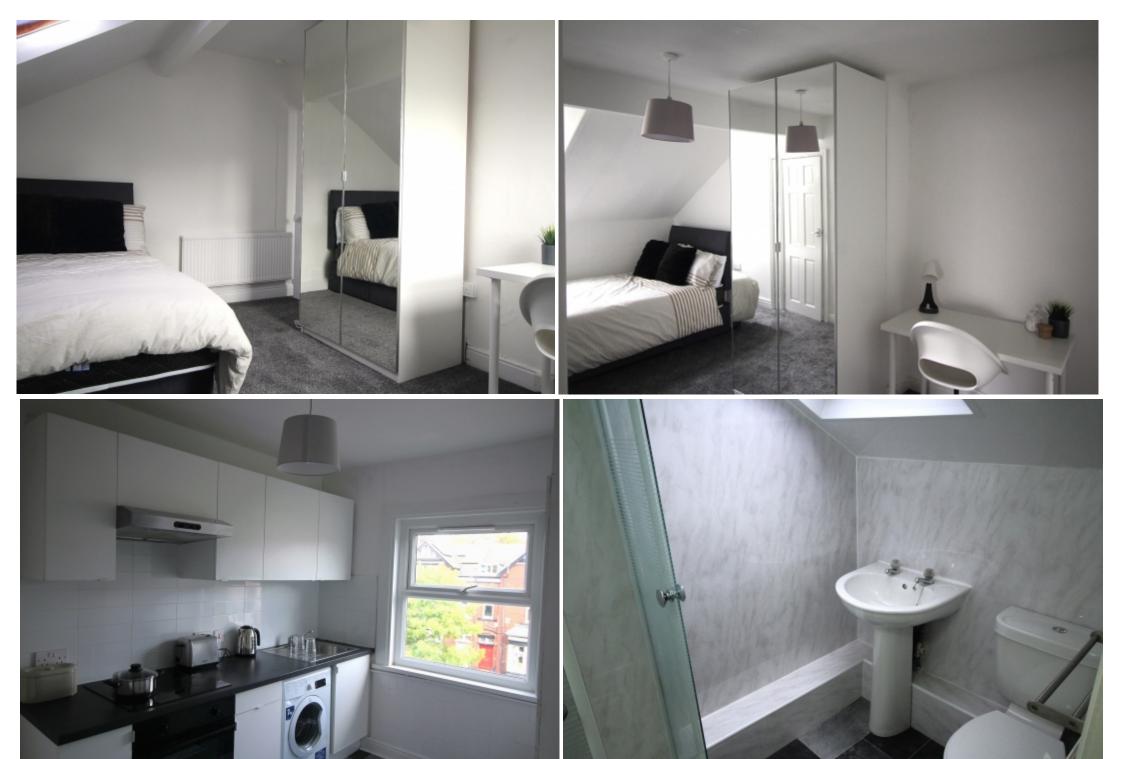

This 2 bedroom property briefly compromises of a kitchen equipt with a washing machine and separate spacious living room. There are 2 fully furnished, large double bedrooms each with a double bed, wardrobe, and desk with chair. Finally, there are two premium ensuite bathrooms, fully tiled with showers.

The apartment itself is fully carpeted throughout, with central heating and double glazed windows.

This property is priced at £171 per person per week, making the full rental amount £1,486.08 per calendar month. It is inclusive of gas, water, electricity and complimentary Wi-Fi.