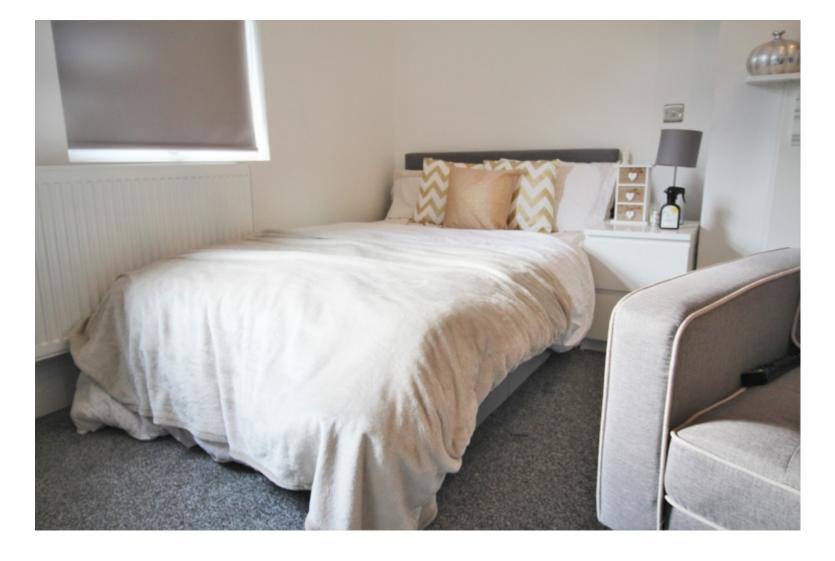

This studio property briefly compromises of a kitchen/living area equipt with a washing machine, and a fully furnished large double bedroom with a double bed, wardrobe, and separate study area with desk and chair. Finally, there is a premium bathroom, fully tiled with shower.

The apartment itself is fully carpeted throughout, with central heating and double glazed windows.

This property is priced at £189 per person per week, making the full rental amount£821.25 per calendar month. It is inclusive of gas, water, electricity and complimentary Wi-Fi.