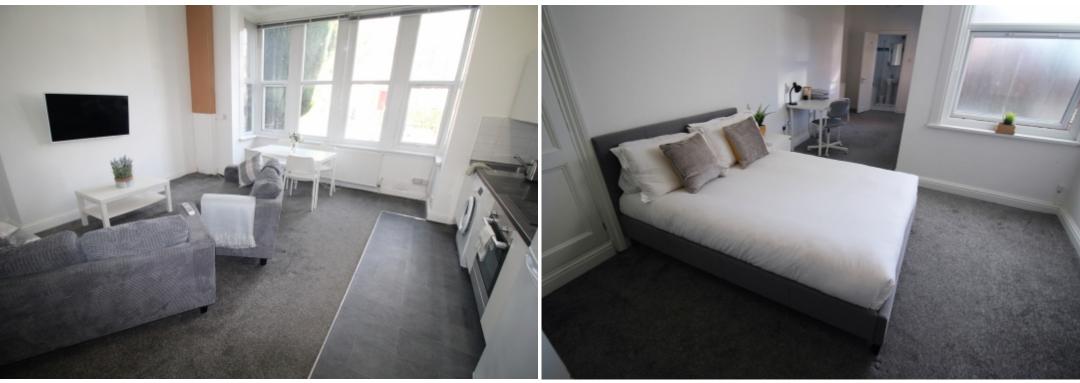

This 2 bedroom property briefly compromises of a kitchen/living area equipt with a washing machine and dining table. There are 2 fully furnished, large double bedrooms each with a double bed, wardrobe, and desk with chair. Finally, there are two premium ensuite bathrooms, fully tiled with showers.

The apartment itself is fully carpeted throughout, with central heating and double glazed windows.