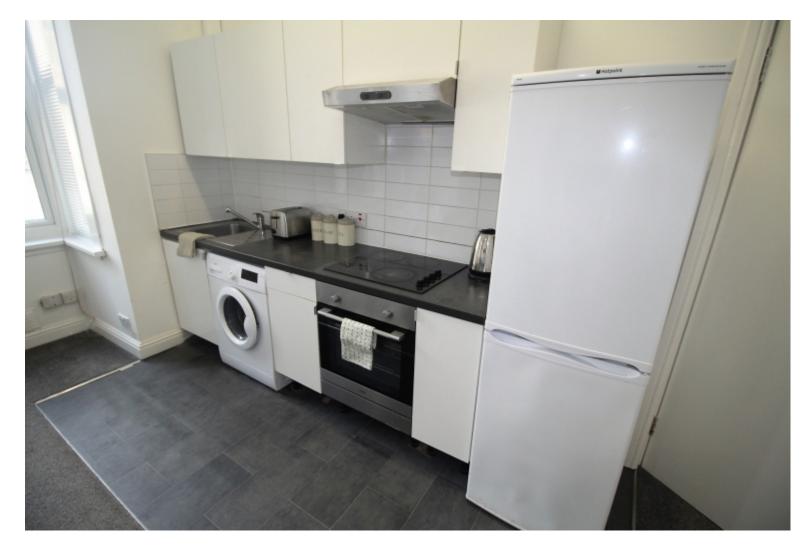

This 2 bedroom property briefly compromises of a kitchen/living area equipt with a washing machine and dining table. There are 2 fully furnished, large double bedrooms each with a double bed, wardrobe, and desk with chair. Finally, there are two premium ensuite bathrooms, fully tiled with showers.