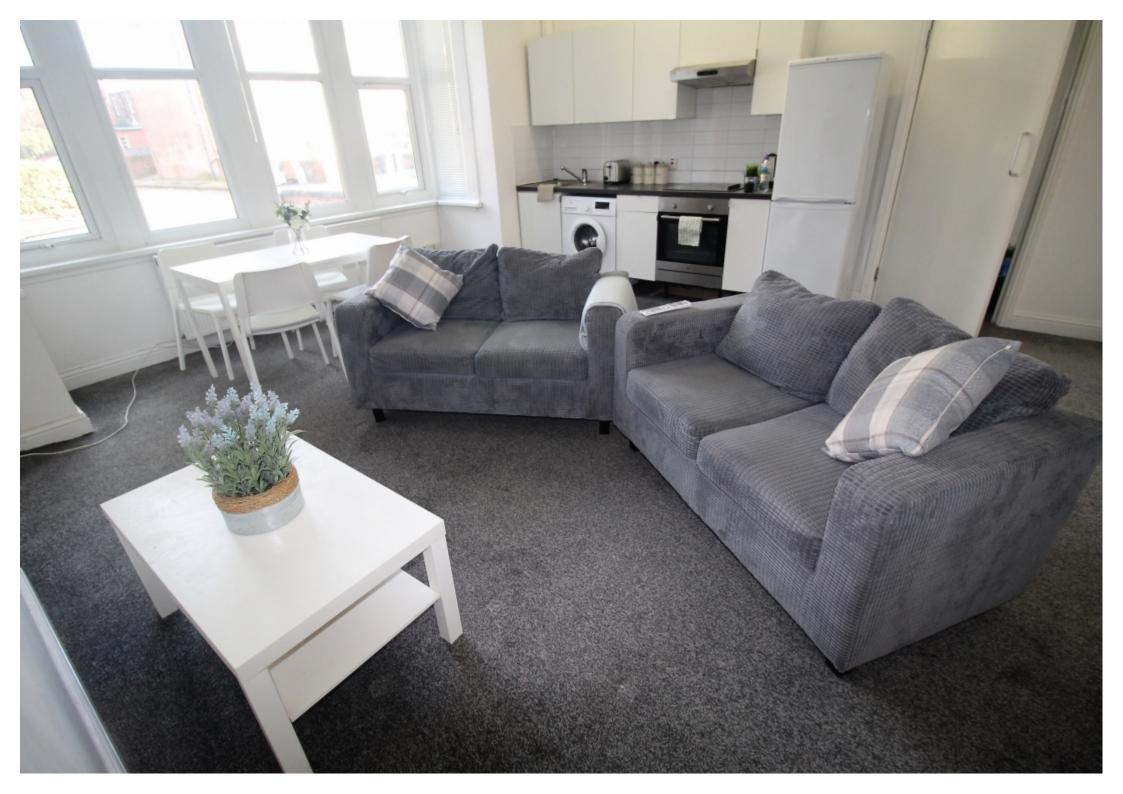

This 2 bedroom property briefly compromises of a kitchen/living area equipt with a washing machine and dining table. There are 2 fully furnished, large double bedrooms each with a double bed, wardrobe, and desk with chair. Finally, there are two premium ensuite bathrooms, fully tiled with showers.

The apartment itself is fully carpeted throughout, with central heating and double glazed windows.